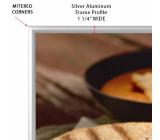

## 40x60 Snap Frame Poster Sign Frames 1 1/4" Wide | Silver Frame with Mitered Corners

## Product Details

- Mitered Corners Snap Frame
- Classic Style Mitered Frame
  Wall Hanging Sign Frame
  40" x 60" Snap Frame
  Frame Width: 1 1/4" WIDE

- Silver Frame Finish
- 1 1/4" Wide Frames Sides Made with Aluminum
- Wall Display Frame for Posters, Signs, Photography, Etc.
- 40x60 Graphic is front loaded into Snap Open Frame
- All four frame sides snap open by hand Mount Frame in either portrait & landscape orientation. Accepts single printed Insert 40" x 60"

- Visible Area: 39 1/4" x 59 1/4" Overall snap frame Size 41 3/4" x 61 3/4"
- Mitered Corner Silver Snap Frames for Indoor Use
- 40x60 Non-Glare Protective Overlay is Included
- Easy to follow instructions
   Each Flip up Frame is Packed Individually in a Cardboard Box
   40 x 60 Silver Snap Frames Quick Ships in 1-2 Days