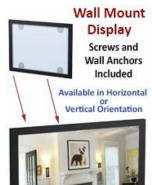

## 8 1/2 x 11 Lightweight Wall Mount Frames

## **Product Details**

- Hanging Wall Displays 8 1/2" x 11"
- Display Frame mounts to any surface
- Top Loading Slide in Display
  Accepts up to 5/32" thick graphics
- Wall hanging mounts constructed with durable metal
- Steel frame, 1/2" wide Satin Black Metal Display Finish
- Electrically welded tabs for wall mounting
- Screws and anchors included
- Precision mitered corners
  Overall Sign Holder Weight: 4 LBS
- Lightweight Wall Mount Frame Best suited for Indoor Use Only
- **Does Not Come with Graphics**