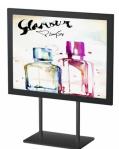

## 11 x 14 Countertop Frame Displays

## **Product Details**

- Standing Countertop Displays 11" x 14"
- Display mount sits flat on any surface Wide bases come with felt bottoms

- Top Loading Slide in Display
  Accepts up to 5/32" thick graphics
- CounterTop mounts constructed with durable metal
- Steel frame, 1/2" wide Satin Black Metal Display Finish
- Precision mitered corners

- 4" high posts
   Overall Sign Holder Weight: 5 LBS
   Countertop Display Stands Best suited for <u>Indoor Use Only</u>
- **Does Not Come with Graphics**

| Model  | Insert Size | Display Base Style         | Ships Via | Shipping Weight |
|--------|-------------|----------------------------|-----------|-----------------|
| TTR746 | 11" x 14"   | Free-Standing Felt Covered | UPS       | 5 LBS           |