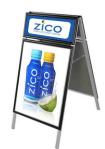

## Value PLUS A-Boards with Header & Snap Open Frame (for 22†x 28†Posters)

## **Product Details**

- Value Plus Pavement Sign Holder A Board
- A Board A-Frame Sidewalk Sign with Message Header
- Suitable for Indoor or Outdoor Use
  Holds Two 22" Wide x 28" High Posters
- Two-sided viewing
- Each unit has water drainage holes on bottom of frame profiles.
- 2 Separate Header Snap Frames positioned above the poster snap frames Quick-Changing, all 4 frame rails snap open for easy poster changes
- Folding A Frame Design
- Finish: Black and Satin Silver Frame Rail Width: 1 5/16"
- Weather-treated construction with Durable Heavy back panel