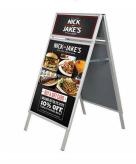

## Value PLUS A-Boards with Header & Snap Open Frame (for 22†x 28†Posters)

## **Product Details**

- Value Plus Pavement Sign Holder A Board
- A Board A-Frame Sidewalk Sign with Message Header
- Suitable for Indoor or Outdoor Use
  Holds Two 22" Wide x 28" High Posters
- Two-sided viewing
- Each unit has water drainage holes on bottom of frame profiles.
- 2 Separate Header Snap Frames positioned above the poster snap frames Quick-Changing, all 4 frame rails snap open for easy poster changes
- Folding A Frame Design
- Finish: Black and Satin Silver Frame Rail Width: 1 5/16"
- Weather-treated construction with Durable Heavy back panel