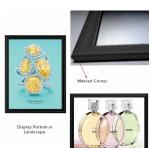

### Modern Style 22x28 Snap Frame Poster Sign Holder | Black Metal Picture Frame Finish

#### **Product Details**

- Modern Style Black Snap Frame
- 22" x 28" Snap Frame
- Black Frame Finish
- Decorative Frame Design
- Fast Change Snap Open Frame
- Wall Display Frame for Posters, Signs, Photography, Etc. Graphic is front loaded into Snap Open Frame Durable Aluminum Front Metal Frame

- Mitered Snap Frame Corners
- Frame Width: 1 1/2"
- All four frame sides snap open by hand
  Position Frame in either portrait & landscape orientation.
  Accepts printed Inserts 22" x 28"
  Visible Area: 21 3/16" x 27 3/16"