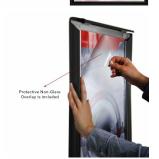

- Overall snap frame Size 24 3/16" X 30 3/16"
- Fancy Modern Style Black Snap Frame for Indoor Use
- 22x28 Non-Glare Protective Overlay is included
- Modern Style Black Snap Frame with easy to follow instruction sheet
   Quick Ships Ground Within 1- 2 Days