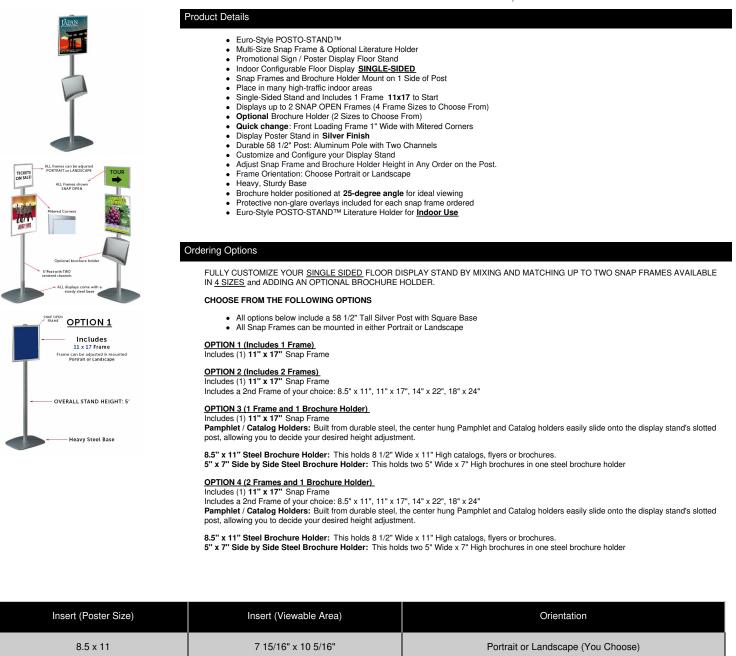

## POSTO-STANDâ,,¢ Multi-Size Snap Frame Floor Display Stand with Metal Literature Holder

## FOR CURRENT PRICING, VISIT THE ID # LISTED ABOVE

| 8.5 x 11 | 7 15/16" x 10 5/16" | Portrait or Landscape (You Choose) |
|----------|---------------------|------------------------------------|
| 11 x 17  | 10 5/16" x 16 5/16" | Portrait or Landscape (You Choose) |
| 14 x 22  | 13 5/16" x 21 5/16" | Portrait or Landscape (You Choose) |
| 18 x 24  | 17 5/16" x 23 5/16" | Portrait or Landscape (You Choose) |
| 22 x 28  | 21 5/16" x 27 5/16" | Portrait or Landscape (You Choose) |