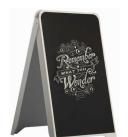

## Plastic Black Chalk (Marker) A-Board Pavement Sign Holder

#### **Product Details**

- Plastic A Board A-Frame Pavement Sign Holder
- 2-Sided Sidewalk Sign with Black Wet-Erase Chalkboard
- Budget friendly Sandwich Sign Board or Menu Board Approx Outer Board Size:20" Wide x 35" High x 25" Deep
- Use with water-base chalk pens or wet erase markers.
- Suitable for Indoor or Outdoor Use
- Quick-Changing Actual A Board Size (Each Side): 19.7" Wide x 34.65" High x 25" Deep
- Chalkboard Area: 18.9" x 32"
- Two-sided viewing Folding A-Frame Design is made of Polystyrene Plastic
- Finish: White Plastic with Black Dry-Wipe Chalkboard
- No Tools Required.
- Single packed with an easy-to-understand instruction sheet!