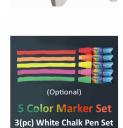

### Ordering Options

Optional Wet Erase Marker Set (Liquid Chalk Pens)

#### Set of 5 Brilliant marker colors

Includes Red, Yellow, Pink, Green, and Orange

10mm Marker Tip - Suitable for Thick Writing

#### Set of 3 White Chalk Pens

Includes 3 Liquid Chalk Pens

10mm Marker Tip - Suitable for Thick Writing