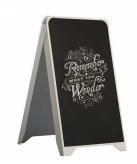

## Plastic Black Chalk (Marker) A-Board Pavement Sign Holder

#### **Product Details**

- Plastic A Board A-Frame Pavement Sign Holder
- 2-Sided Sidewalk Sign with Black Wet-Erase Chalkboard
- Budget friendly Sandwich Sign Board or Menu Board Approx Outer Board Size:20" Wide x 35" High x 25" Deep
- Use with water-base chalk pens or wet erase markers.
- Suitable for Indoor or Outdoor Use
- Quick-Changing Actual A Board Size (Each Side): 19.7" Wide x 34.65" High x 25" Deep
- Chalkboard Area: 18.9" x 32"
- Two-sided viewing Folding A-Frame Design is made of Polystyrene Plastic
- Finish: White Plastic with Black Dry-Wipe Chalkboard
- No Tools Required.
- Single packed with an easy-to-understand instruction sheet!