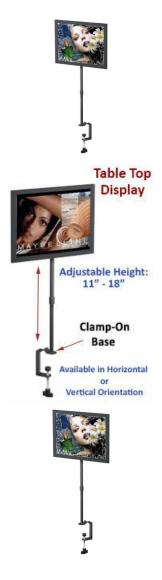

## Countertop Clamp Frames - 8 1/2 x 11 Signage Display with Adjustable Height

## **Product Details**

- Countertop Clamp Frame Displays 8 1/2 x 11
- Display Mounts Holds to Various Flat Surfaces
- Top Loading Slide-in Display
  Adjustable Post Height: 11" to 18"
- Accepts up to 5/32" thick graphics
- CounterTop mounts constructed with durable metal Steel frame, 1/2" wide Satin Black Metal Display Finish

- 1/2" Diameter steel tube
- Metal Clamp opens to 2 1/4"
  Precision mitered corners
- Overall Sign Holder Weight: 3 LBS
- Counter Top Clamp Frames Best suited for Indoor Use Only
- Does Not Come with Graphics

| Model  | Insert Size  | Display Stand Style | Post Height | Ships Via | Shipping Weight |
|--------|--------------|---------------------|-------------|-----------|-----------------|
| TTR757 | 8 1/2" x 11" | Adjustable Height   | 11" to 18"  | UPS       | 3 LBS           |