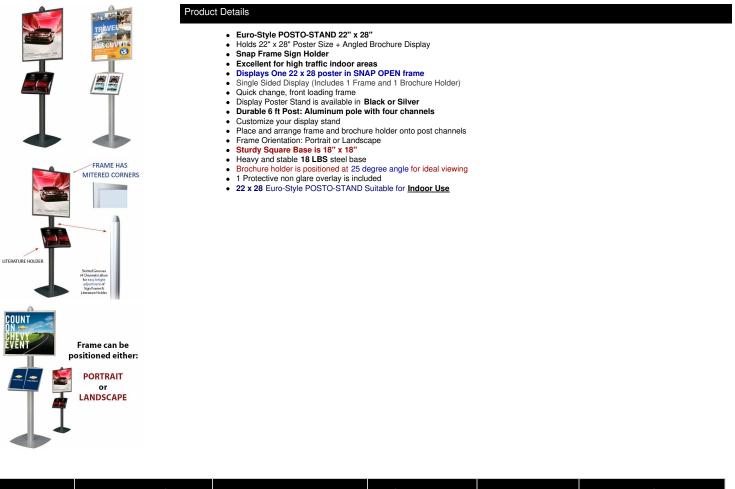

## Euro-Style POSTO-STAND Snap Frame Poster Sign Stand 22x28 (SINGLE SIDED - 6' POST HEIGHT)

## FOR CURRENT PRICING, VISIT THE ID # LISTED ABOVE

| Model  | Insert (Poster Size) | Insert (Viewable Area) | Overall Height | Post Diamter | Base Specs          |
|--------|----------------------|------------------------|----------------|--------------|---------------------|
| TKM472 | 22" x 28"            | 20 4/5" x 26 4/5"      | 6 feet         | 2.75"        | 18" Square / 18 LBS |