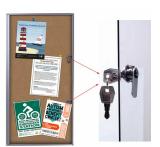

#### Product Details

- Indoor Enclosed Bulletin Board
- Front Locking Cork Notice Boards
- Bulletin Board Case Displays up to (6) 8.5x11 Notices Enclosed Cork Board Area: 19 x 38
- 2 Front Locks Secures the Bulletin Board Cabinet
- **Designed for the INDOORS.**Aluminum Frame Construction
- Satin Silver Frame
- Wall Display Frame for Notices, Postings, Posters, Signs, Photography, Etc.

- Swing Open Hinged Frame (Opens 90 Degrees)
  Interior Cork Board Backing
  Wall Mount Frame in either Portrait or Landscape Position
- Overall Frame Size: 20.28" x 39.57'
- Frame Profile Width: .33"
- Overall Case Depth: 1.375"
- Showboard Includes Protective Polycarbonate Window Lens
- Easy to follow instruction sheet
- 19x38 Indoor Display Board Quick Ships Ground within 1-2 Days