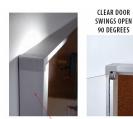

- Swing Open Hinged Frame (Opens 90 Degrees)
  Interior Cork Board Backing
  Wall Mount Frame in either Portrait or Landscape Position
- Overall Frame Size: 20.28" x 39.57'
- Frame Profile Width: .33"
- Overall Case Depth: 1.375"
- Showboard Includes Protective Polycarbonate Window Lens
- Easy to follow instruction sheet
- 19x38 Indoor Display Board Quick Ships Ground within 1-2 Days