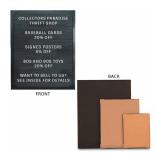

## Open Face Thermoformed Plastic Letter Board 16x20 with Card Board Backer

## Product Details

- Open Face Thermoformed Plastic Black Letter Board
- 16x20 Framed Letter Board Display with Card Board Backer
- Thermoformed Plastic Surface is easy to clean
- Card Board Backing
  Overall Plastic Letter Board Frame Size: 16" Wide x 20" High
- Orientation: Portrait
- Plastic letterboard with 3/16" grooves allows for easy letter and number insertion
- NO LETTERS ARE INCLUDED (PURCHASE SEPARATELY)
- 16x20 Open Face letter boards displays for INDOOR use