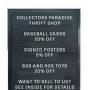

## Open Face Thermoformed Plastic Letter Board 16x20 with Card Board Backer

## Product Details

- Open Face Thermoformed Plastic Black Letter Board
- 16x20 Framed Letter Board Display with Card Board Backer
- Thermoformed Plastic Surface is easy to clean
- Card Board Backing
  Overall Plastic Letter Board Frame Size: 16" Wide x 20" High
- Orientation: Portrait
- Plastic letterboard with 3/16" grooves allows for easy letter and number insertion
- NO LETTERS ARE INCLUDED (PURCHASE SEPARATELY)
- 16x20 Open Face letter boards displays for INDOOR use