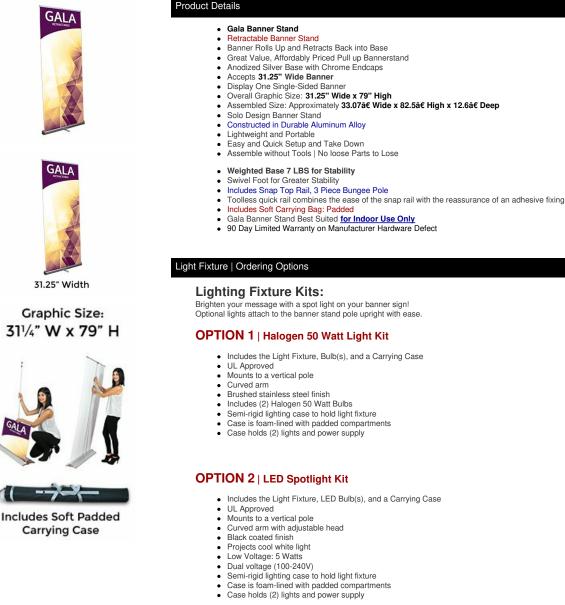

# GALA Retractable Banner Stand | 31.25" Wide Banner | Single Sided Bannerstand 79" High