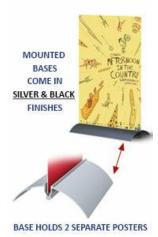

## **Product Details**

- Poster Board Display
- Poster Board Holder
- Built to display  $\underline{8.5"\ Wide}$  Graphic / AD Boards
- Displays 1 or 2 rigid posters, single or double sided Mount is constructed of durable steel
- Available in Black or Silver
- Very lightweight and portable 1/4" Poster Board MAX Thickness
- Height: 1"

- Front to Back Space (Depth): 3 1/4"
  Overall Sign Holder Weight: 3 LBS
  Poster Board Mounting Base Best suited for Indoor Use Only

| Model  | Base Width | Height (Off Floor) | Front to Back (Depth) | Ships Via | Product Weight |
|--------|------------|--------------------|-----------------------|-----------|----------------|
| TTR594 | 8.5"       | 1"                 | 3 1/4"                | UPS       | 3 LBS          |