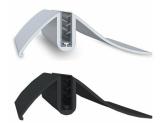

## **Product Details**

- Poster Board Display
- Crescent Signholder Base
- Upright Poster Board Holder
- Built to display 7" Wide x 11" High Graphic / AD Boards
  Displays 1 or 2 rigid posters, single or double sided
- Mount is constructed of durable aluminum
- Available in Black or Silver
- Very lightweight and portable
- 3/32" Poster Board MAX Thickness

- Height: 2 1/2"
  Front to Back Space (Depth): 4"
  Overall Sign Holder Weight: 3 LBS
- Acrylic lenses with carriage bolts and wing nuts support the poster board
- Poster Board Sign Holder Base Best suited for Indoor Use Only