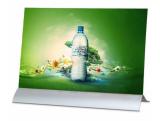

## Crescent Base Counter Top Displays 7" Wide x 11" High (Upright Base) | With Acrylic Overlays

## **Product Details**

- Poster Board Display
- Crescent Signholder Base
- Upright Poster Board Holder
- Built to display 7" Wide x 11" High Graphic / AD Boards
  Displays 1 or 2 rigid posters, single or double sided
- Mount is constructed of durable aluminum
- Available in Black or Silver
- Very lightweight and portable
- 3/32" Poster Board MAX Thickness