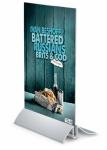

## Crescent Base Counter Top Displays 7" Wide x 11" High (Upright Base) | With Acrylic Overlays

## **Product Details**

- Poster Board Display
- Crescent Signholder Base
- Upright Poster Board Holder
- Built to display 7" Wide x 11" High Graphic / AD Boards
  Displays 1 or 2 rigid posters, single or double sided
- Mount is constructed of durable aluminum
- Available in Black or Silver
- Very lightweight and portable
- 3/32" Poster Board MAX Thickness