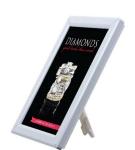

## 5x7 AD Promo Frame White Snap Frame Finish

## Product Details

- Ad Promo Frame 5" x 7" White Snap Frame
- Sign Frame for Counter Top, Shelf or Wall Mount Graphic is front loaded into Snap Frame
- Durable Aluminum Metal Frame
- Back of Frame is Molded Plastic
  White Front Frame is Powdercoated
- Features a Patented, Built-In Easel Stand
- Use as 5x7 Sign Frame | Photo Frame | Ad & Promotional Frame
- All four frame sides snap open by hand
- Frame in either portrait & landscape orientation. Accepts printed Inserts 5 x 7 Size
- Visible frame insert area: 4 5/8" x 6 5/8"
- Display graphic single sided Frame Width: .55" Wide Frame
- Overall Ad Promo frame Size 5 7/8" x 7 7/8"
- White AD PROMO FRAME 5x7 is suitable for Indoor Use 5x7 Non-Glare Protective Overlay is included Free Shipping Ground on AD Promo Frames