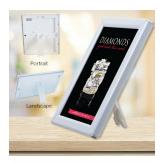

## Product Details

- Ad Promo Frame 5" x 7" White Snap Frame
- Sign Frame for Counter Top, Shelf or Wall Mount Graphic is front loaded into Snap Frame
- Durable Aluminum Metal Frame
- Back of Frame is Molded Plastic
  White Front Frame is Powdercoated
- Features a Patented, Built-In Easel Stand
- Use as 5x7 Sign Frame | Photo Frame | Ad & Promotional Frame
- All four frame sides snap open by hand
- Frame in either portrait & landscape orientation. Accepts printed Inserts 5 x 7 Size
- Visible frame insert area: 4 5/8" x 6 5/8"
- Display graphic single sided Frame Width: .55" Wide Frame
- Overall Ad Promo frame Size 5 7/8" x 7 7/8"
- White AD PROMO FRAME 5x7 is suitable for Indoor Use 5x7 Non-Glare Protective Overlay is included Free Shipping Ground on AD Promo Frames