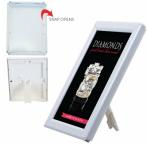

## Product Details

- Ad Promo Frame 5" x 7" White Snap Frame
- Sign Frame for Counter Top, Shelf or Wall Mount Graphic is front loaded into Snap Frame
- Durable Aluminum Metal Frame
- Back of Frame is Molded Plastic
  White Front Frame is Powdercoated
- Features a Patented, Built-In Easel Stand
- Use as 5x7 Sign Frame | Photo Frame | Ad & Promotional Frame
- All four frame sides snap open by hand
- Frame in either portrait & landscape orientation. Accepts printed Inserts 5 x 7 Size
- Visible frame insert area: 4 5/8" x 6 5/8"
- Display graphic single sided Frame Width: .55" Wide Frame
- Overall Ad Promo frame Size 5 7/8" x 7 7/8"
- White AD PROMO FRAME 5x7 is suitable for Indoor Use 5x7 Non-Glare Protective Overlay is included Free Shipping Ground on AD Promo Frames