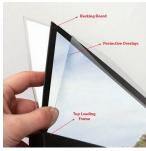

## **Product Details**

- 22" x 28" Floor Sign Holder with Oval Base and Double Post
- Excellent for high traffic indoor areas
- Displays 2 posters
  Quick change, top loading frame
  Durable Double Metal Posts
- 28 LBS weighted elliptical base
- 2 Protective overlays included
- Finishes: Black or Silver
- (1) Backing Sheet provides stability for your posters to stand upright.
- 22 x 28 Poster Display Floor Stand Suitable for Indoor Use