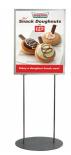

## Floor Sign Holder Double Post with Oval Base (for 22†x 28†Posters)

## **Product Details**

- 22" x 28" Floor Sign Holder with Oval Base and Double Post
- Excellent for high traffic indoor areas
- Displays 2 posters
  Quick change, top loading frame
  Durable Double Metal Posts
- 28 LBS weighted elliptical base
- 2 Protective overlays included
- Finishes: Black or Silver
- (1) Backing Sheet provides stability for your posters to stand upright.
- 22 x 28 Poster Display Floor Stand Suitable for Indoor Use