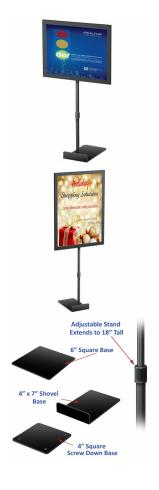

## 11 x 14 Lightweight Countertop Pedestal Displays - Adjustable Height Stand

## **Product Details**

- Lightweight Countertop Pedestal Displays 11" x 14"
- Display mount sits flat on any surface
- Top Loading Slide in Display
- Accepts 5/32" thick graphics
- CounterTop mounts constructed with durable metal
- Steel frame, 1/2" wide
  Satin Black Metal Display Finish
- Adjustable Post Height 11" to 18"
- 1/2" Diameter steel tube
- 3 Base Styles to choose from
- Precision mitered corners
- Overall Sign Holder Weight: 5 LBS
- Lightweight Pedestal Display Stands Best suited for Indoor Use Only
- Does Not Come with Graphics

| Model  | Insert Size | Display Stand Style | Post Height | Ships Via | Shipping Weight |
|--------|-------------|---------------------|-------------|-----------|-----------------|
| TTR737 | 11" x 14"   | Adjustable Height   | 11" to 18"  | UPS       | 5 LBS           |