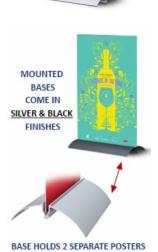

### **Product Details**

- Poster Board Display
- Poster Board Holder
- Built to display  $\underline{3.5"\ Wide}$  Graphic / AD Boards
- Displays 1 or 2 rigid posters, single or double sided Mount is constructed of durable steel
- Available in Black or Silver
- Very lightweight and portable 1/4" Poster Board MAX Thickness
- Height: 1"

- Front to Back Space (Depth): 3 1/4"
  Overall Sign Holder Weight: 1 LBS
  Poster Board Mounting Base Best suited for Indoor Use Only

| Model  | Base Width | Height (Off Floor) | Front to Back (Depth) | Ships Via | Product Weight |
|--------|------------|--------------------|-----------------------|-----------|----------------|
| TTR591 | 3.5"       | 1"                 | 3 1/4"                | UPS       | 1 LBS          |