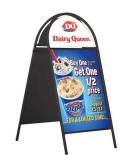

### Value PLUS Magnetic IRON A-Boards with Semi Circle Header (for 22†x 28†Posters)

#### **Product Details**

- Magnetic Iron A-Frame Sidewalk Sign with Header
- Suitable for Indoor or Outdoor Use
- Quick-Changing, Finger holes for easy poster changes
- Fits Two 22" Wide x 28" High Posters
- Two-sided viewing
- Folding A Frame Design Finish: Black
- Weather-treated construction with durable galvanized backing
- Accepts printed materials up to 1/32" thick

- When used outdoors weatherproof poster materials are recommended Includes (2) Magnetic Overlays to protect your poster.

  Semi-Circle Header is a perfect fit to display graphics or promotion!
- Single packed with an easy-to-understand instruction sheet!

#### Specifications

- Fits Posters Size: 22" x 28"
- Overall Product Dimensions: 25" Wide x 46" High x 31" Deep
   Header Dimensions : 22 Wide x 11.18 High
- Weight: 32 LBS