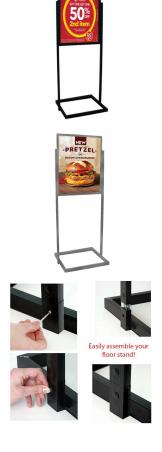

## 1 Tier Information Board and Poster Sign Stand for 18 x 24 Posters

## Product Details

- - 1 Tier 18" x 24" Poster Display Stand
  - Excellent for high traffic indoor areas
  - Displays 2 posters in the same frame Quick change, top loading frame

  - Durable Double Metal Posts
  - 15 LBS weighted rectangle base
  - 2 Protective overlays included
  - Finishes: Black or Silver
  - (1) Backing Sheet provides stability for your posters to stand upright.
  - 18 x 24 Poster Display Floor Stand Suitable for Indoor Use

| Model  | Insert (Poster Size) | Insert (Viewable Area) | Overall Height | Weight | Rectangular Base Dimensions |
|--------|----------------------|------------------------|----------------|--------|-----------------------------|
| TKM466 | 18" x 24"            | 16 7/8" x 22 7/8"      | 63"            | 15 LBS | 20 1/2" Wide x 15" Deep     |