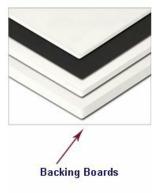

## **Backing Board Replacement - Euro-Style Slide In Frames**

## FOR CURRENT PRICING, VISIT THE ID # LISTED ABOVE FREE SHIPPING

Replacement Backing Boards - Euro Style Slide-In Frame

Backing Board: 3/16" thick white Coroplast (provides rigidity to your poster)

 (this is recommended if your poster is not mounted)