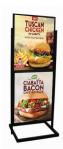

## 2 Tier Info Board Sign Stands (for 22†x 28†Posters)

## Product Details

- 2 Tier 22" x 28" Poster Display Stand Excellent for high traffic indoor areas
- Displays 4 posters
  Quick change, side loading frame
- Durable Double Metal Posts
- 22 LBS weighted rectangle base
- 4 Protective overlays includedFinishes: Black or Silver
- (2) Backing Sheet provides stability for your posters to stand upright.
- 22 x 28 Poster Display Floor Stand Suitable for Indoor Use