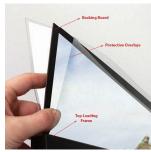

## Product Details

- 2 Tier 22" x 28" Poster Display Stand Excellent for high traffic indoor areas
- Displays 4 posters
  Quick change, side loading frame
- Durable Double Metal Posts
- 22 LBS weighted rectangle base
- 4 Protective overlays includedFinishes: Black or Silver
- (2) Backing Sheet provides stability for your posters to stand upright.
- 22 x 28 Poster Display Floor Stand Suitable for Indoor Use