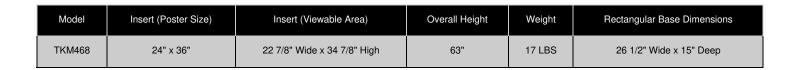

## 1 Tier Information Board 24x36 with Sturdy Rectangular Base Sign Stand and Top Load Poster Holder

## Product Details

- Indoor, One Tier 24" x 36" Poster Display Stand
- Sturdy Rectangular Base Excellent for High Traffic Areas
- Displays 2 posters in the same frame
- · Quick change, top loading sign and poster frame
- Durable Double Metal Posts
- 17 LBS weighted rectangle base
- 2 Protective overlays included
- Finishes: Black or Silver
- (1) Backing Sheet provides stability for your posters to stand upright.
- 24 x 36 Poster Display Floor Stand Suitable for Indoor Use