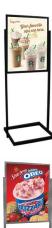

## 1 Tier Information Board 24x36 with Sturdy Rectangular Base Sign Stand and Top Load Poster Holder

## Product Details

- Indoor, One Tier 24" x 36" Poster Display Stand
- Sturdy Rectangular Base Excellent for High Traffic Areas
- Displays 2 posters in the same frame
- · Quick change, top loading sign and poster frame
- Durable Double Metal Posts
- 17 LBS weighted rectangle base
- 2 Protective overlays included
- Finishes: Black or Silver
- (1) Backing Sheet provides stability for your posters to stand upright.
- 24 x 36 Poster Display Floor Stand Suitable for Indoor Use