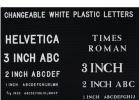

#### **Product Details**

- **Elegant Hospitality Frame Letter Board**
- Heavy-Duty, Upscale Message Display
- Letter Board with Changeable Letters

  Open Face Frame No Acrylic Overlay
- Open Face Allows Easily Change of your Message
- 22x28 Letter Board Size
- Black Vinyl Grooved Letter Board Panel
- Frame Size 22" x 28"
- Frame Top opening with "Lift-Top" Feature
- Tamper-Proof concealed sign track design All Aluminum rustproof construction
- Made from recycled durable aluminum
- Frame corners are meticulously and permanently joined together
   Includes 3/4" White Helvetica Plastic Letters Sprue Set
- Made in America
- 22x28 Hospitality Letter Board Wall Display Ideal for Restaurants, Hotels
- Open Face 22 x 28 Letterboard Frames Designed for Indoor Use

#### Ordering Options

- Frame Orientation: Portrait or Landscape
  Optional letter & character sets (1/2", 3/4", 1", 2", 3")

| Model | Letterboard Size | Viewable Area     | Weight | Ships Via |
|-------|------------------|-------------------|--------|-----------|
| GLW32 | 22" x 28"        | 20 3/4" x 26 3/4" | 10 LBS | UPS       |