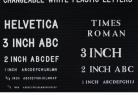

#### **Product Details**

- **Elegant Hospitality Frame Letter Board**
- Heavy-Duty, Upscale Message Display
- Letter Board with Changeable Letters

  Open Face Frame No Acrylic Overlay
- Open Face Allows Easily Change of your Message
- 22x28 Letter Board Size
- Black Vinyl Grooved Letter Board Panel
- Frame Size 22" x 28"
- Frame Top opening with "Lift-Top" Feature
- Tamper-Proof concealed sign track design All Aluminum rustproof construction
- Made from recycled durable aluminum
- Frame corners are meticulously and permanently joined together
   Includes 3/4" White Helvetica Plastic Letters Sprue Set
- Made in America
- 22x28 Hospitality Letter Board Wall Display Ideal for Restaurants, Hotels
- Open Face 22 x 28 Letterboard Frames Designed for Indoor Use

#### Ordering Options

- Frame Orientation: Portrait or Landscape
  Optional letter & character sets (1/2", 3/4", 1", 2", 3")

| Model | Letterboard Size | Viewable Area     | Weight | Ships Via |
|-------|------------------|-------------------|--------|-----------|
| GLW32 | 22" x 28"        | 20 3/4" x 26 3/4" | 10 LBS | UPS       |