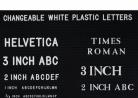

#### **Product Details**

- **Elegant Hospitality Frame Letter Board**
- Heavy-Duty, Upscale Message Display
- Letter Board with Changeable Letters

  Open Face Frame No Acrylic Overlay
- Open Face Allows Easily Change of your Message
- 22x28 Letter Board Size
- Black Vinyl Grooved Letter Board Panel
- Frame Size 22" x 28"
- Frame Top opening with "Lift-Top" Feature
- Tamper-Proof concealed sign track design All Aluminum rustproof construction
- Made from recycled durable aluminum
- Frame corners are meticulously and permanently joined together
   Includes 3/4" White Helvetica Plastic Letters Sprue Set
- Made in America
- 22x28 Hospitality Letter Board Wall Display Ideal for Restaurants, Hotels
- Open Face 22 x 28 Letterboard Frames Designed for Indoor Use

#### Ordering Options

- Frame Orientation: Portrait or Landscape
  Optional letter & character sets (1/2", 3/4", 1", 2", 3")

| Model | Letterboard Size | Viewable Area     | Weight | Ships Via |
|-------|------------------|-------------------|--------|-----------|
| GLW32 | 22" x 28"        | 20 3/4" x 26 3/4" | 10 LBS | UPS       |