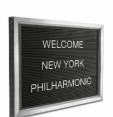

## 22x28 Changeable Letter Board Upscale Hospitality Satin Aluminum Wall Displays

#### **Product Details**

- **Elegant Hospitality Frame Letter Board**
- Heavy-Duty, Upscale Message Display
- Letter Board with Changeable Letters

  Open Face Frame No Acrylic Overlay
- Open Face Allows Easily Change of your Message
- 22x28 Letter Board Size
- Black Vinyl Grooved Letter Board Panel
- Frame Size 22" x 28"
- Frame Top opening with "Lift-Top" Feature
- Tamper-Proof concealed sign track design All Aluminum rustproof construction
- Made from recycled durable aluminum
- Frame corners are meticulously and permanently joined together
   Includes 3/4" White Helvetica Plastic Letters Sprue Set
- Made in America
- 22x28 Hospitality Letter Board Wall Display Ideal for Restaurants, Hotels
- Open Face 22 x 28 Letterboard Frames Designed for Indoor Use