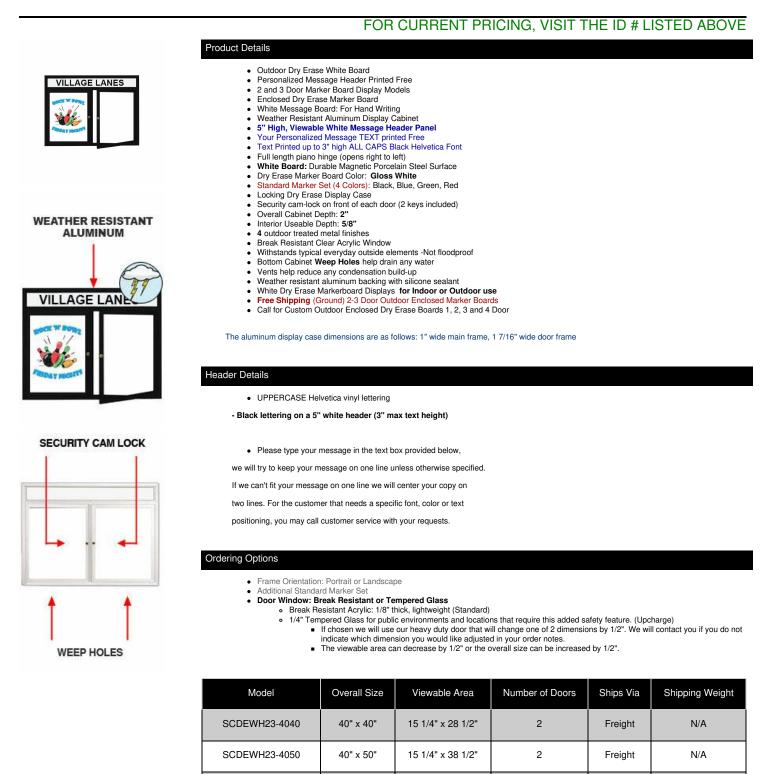

## Outdoor Enclosed Dry Erase Marker Board with Header | 2 and 3 Doors | Magnetic White Porcelain Steel in 35+ Sizes

SCDEWH23-4232

42" x 32"

16 1/4" x 20 1/2"

2

Freight

68

| SCDEWH23-888         48" x 36"         19 1/4" x 24 1/2"         2         Freight         78           SCDEWH23-8880         48" x 68"         19 1/4" x 36 1/2"         2         Freight         NA           SCDEWH23-8860         48" x 60"         19 1/4" x 88 1/2"         2         Freight         NA           SCDEWH23-6040         50" x 40"         20 1/4" x 28 1/2"         2         Freight         NA           SCDEWH23-6020         50" x 50"         20 1/4" x 28 1/2"         2         Freight         NA           SCDEWH23-6030         60" x 24"         25 1/4" x 13 1/2"         2         Freight         NA           SCDEWH23-6030         60" x 30"         25 1/4" x 24 1/2"         2         Freight         NA           SCDEWH23-6040         60" x 40"         25 1/4" x 24 1/2"         2         Freight         NA           SCDEWH23-6048         60" x 40"         25 1/4" x 24 1/2"         2         Freight         NA           SCDEWH23-7224         72" x 24"         31 1/4" x 13 1/2"         2         Freight         NA           SCDEWH23-7230         72" x 24"         19 1/2" x 13 1/2"         3         Freight         NA           SCDEWH23-7236         72" x 30"         19 1/2" x 14 1/2"                                                                                                                                                                                                                                                                                                                                                                                                                                                                                                                                                                                                                                                                                                                                                                                                                                             |                  |           |                    |   |         |     |
|---------------------------------------------------------------------------------------------------------------------------------------------------------------------------------------------------------------------------------------------------------------------------------------------------------------------------------------------------------------------------------------------------------------------------------------------------------------------------------------------------------------------------------------------------------------------------------------------------------------------------------------------------------------------------------------------------------------------------------------------------------------------------------------------------------------------------------------------------------------------------------------------------------------------------------------------------------------------------------------------------------------------------------------------------------------------------------------------------------------------------------------------------------------------------------------------------------------------------------------------------------------------------------------------------------------------------------------------------------------------------------------------------------------------------------------------------------------------------------------------------------------------------------------------------------------------------------------------------------------------------------------------------------------------------------------------------------------------------------------------------------------------------------------------------------------------------------------------------------------------------------------------------------------------------------------------------------------------------------------------------------------------------------------------------------------------------------------------------------|------------------|-----------|--------------------|---|---------|-----|
| SCDEWH23-4860         48" x 60"         19 1/4" x 48 1/2"         2         Freight         N/A           SCDEWH23-5040         50" x 40"         20 1/4" x 28 1/2"         2         Freight         N/A           SCDEWH23-5050         50" x 50"         20 1/4" x 28 1/2"         2         Freight         N/A           SCDEWH23-6024         60" x 24"         25 1/4" x 13 1/2"         2         Freight         N/A           SCDEWH23-6030         60" x 30"         25 1/4" x 19 1/2"         2         Freight         N/A           SCDEWH23-6036         60" x 30"         25 1/4" x 24 1/2"         2         Freight         N/A           SCDEWH23-6040         60" x 44"         25 1/4" x 48 1/2"         2         Freight         N/A           SCDEWH23-6050         60" x 60"         25 1/4" x 48 1/2"         2         Freight         N/A           SCDEWH23-7224.0         72" x 24"         19 1/2" x 13 1/2"         3         Freight         N/A           SCDEWH23-7230.0         72" x 30"         11 1/4" x 14 1/2"         2         Freight         N/A           SCDEWH23-7230.30         72" x 36"         31 1/4" x 24 1/2"         3         Freight         N/A           SCDEWH23-7236.30         72" x 36"         31 1/4"                                                                                                                                                                                                                                                                                                                                                                                                                                                                                                                                                                                                                                                                                                                                                                                                                                 | SCDEWH23-4836    | 48" x 36" | 19 1/4 " x 24 1/2" | 2 | Freight | 78  |
| SCDEWH23-5040         S0" x 40"         20 1/4" x 28 1/2"         2         Freight         N/A           SCDEWH23-5050         50" x 40"         20 1/4" x 28 1/2"         2         Freight         N/A           SCDEWH23-6024         60" x 24"         25 1/4" x 13 1/2"         2         Freight         N/A           SCDEWH23-6030         60" x 30"         25 1/4" x 13 1/2"         2         Freight         N/A           SCDEWH23-6030         60" x 30"         25 1/4" x 24 1/2"         2         Freight         N/A           SCDEWH23-6040         60" x 40"         25 1/4" x 28 1/2"         2         Freight         N/A           SCDEWH23-6048         60" x 40"         25 1/4" x 48 1/2"         2         Freight         N/A           SCDEWH23-7224         72" x 24"         31 1/4" x 48 1/2"         2         Freight         N/A           SCDEWH23-7230         72" x 30"         31 1/4" x 19 1/2"         3         Freight         N/A           SCDEWH23-7230         72" x 30"         31 1/4" x 19 1/2"         2         Freight         N/A           SCDEWH23-7236         72" x 36"         31 1/4" x 36 1/2"         3         Freight         N/A           SCDEWH23-7248         72" x 48"         19 1/2" x 24 1/2"<                                                                                                                                                                                                                                                                                                                                                                                                                                                                                                                                                                                                                                                                                                                                                                                                                                | SCDEWH23-4848    | 48" x 48" | 19 1/4" x 36 1/2"  | 2 | Freight | N/A |
| SCDEWH23-5050         50" x 50"         20 1/4" x 38 1/2"         2         Freight         N/A           SCDEWH23-6024         60" x 24"         25 1/4" x 13 1/2"         2         Freight         N/A           SCDEWH23-6030         60" x 30"         25 1/4" x 13 1/2"         2         Freight         N/A           SCDEWH23-6036         60" x 30"         25 1/4" x 24 1/2"         2         Freight         N/A           SCDEWH23-6040         60" x 40"         25 1/4" x 28 1/2"         2         Freight         N/A           SCDEWH23-6040         60" x 48"         25 1/4" x 28 1/2"         2         Freight         N/A           SCDEWH23-6040         60" x 48"         25 1/4" x 48 1/2"         2         Freight         N/A           SCDEWH23-7224         72" x 24"         31 1/4" x 13 1/2"         2         Freight         N/A           SCDEWH23-7230         72" x 30"         11 1/4" x 13 1/2"         3         Freight         N/A           SCDEWH23-7236         72" x 30"         11 1/4" x 24 1/2"         2         Freight         N/A           SCDEWH23-7246         72" x 48"         31 1/4" x 24 1/2"         2         Freight         N/A           SCDEWH23-7246         72" x 48"         31 1/4" x 24 1/2"<                                                                                                                                                                                                                                                                                                                                                                                                                                                                                                                                                                                                                                                                                                                                                                                                                                | SCDEWH23-4860    | 48" x 60" | 19 1/4" x 48 1/2"  | 2 | Freight | N/A |
| SODEWH23-6024         60" x 24"         25 1/4" x 13 1/2"         2         Freight         N/A           SCDEWH23-6030         60" x 30"         25 1/4" x 13 1/2"         2         Freight         N/A           SCDEWH23-6030         60" x 30"         25 1/4" x 13 1/2"         2         Freight         N/A           SCDEWH23-6040         60" x 40"         25 1/4" x 28 1/2"         2         Freight         N/A           SCDEWH23-6048         60" x 40"         25 1/4" x 28 1/2"         2         Freight         N/A           SCDEWH23-6040         60" x 40"         25 1/4" x 38 1/2"         2         Freight         N/A           SCDEWH23-6040         60" x 40"         25 1/4" x 48 1/2"         2         Freight         N/A           SCDEWH23-7224         72" x 24"         31 1/4" x 13 1/2"         2         Freight         N/A           SCDEWH23-7230         72" x 30"         31 1/4" x 14 1/2"         2         Freight         N/A           SCDEWH23-7236         72" x 36"         31 1/4" x 24 1/2"         2         Freight         N/A           SCDEWH23-7248         72" x 48"         31 1/4" x 24 1/2"         3         Freight         N/A           SCDEWH23-7248         72" x 48"         31 1/4" x 24 1/2"<                                                                                                                                                                                                                                                                                                                                                                                                                                                                                                                                                                                                                                                                                                                                                                                                                                | SCDEWH23-5040    | 50" x 40" | 20 1/4" x 28 1/2"  | 2 | Freight | N/A |
| SCDEWH23-6030         60° x 30°         25 1/4" x 19 1/2"         2         Freight         N/A           SCDEWH23-6036         60° x 36°         25 1/4" x 24 1/2"         2         Freight         88           SCDEWH23-6040         60° x 40°         25 1/4" x 24 1/2"         2         Freight         N/A           SCDEWH23-6048         60° x 46°         25 1/4" x 26 1/2"         2         Freight         N/A           SCDEWH23-6048         60° x 46°         25 1/4" x 36 1/2"         2         Freight         N/A           SCDEWH23-6040         60° x 46°         25 1/4" x 36 1/2"         2         Freight         N/A           SCDEWH23-7224         72" x 24"         31 1/4" x 13 1/2"         2         Freight         N/A           SCDEWH23-7230         72" x 24"         19 1/2" x 19 1/2"         3         Freight         N/A           SCDEWH23-7236         72" x 30°         19 1/2" x 19 1/2"         3         Freight         N/A           SCDEWH23-7236         72" x 36°         31 1/4" x 24 1/2"         3         Freight         N/A           SCDEWH23-7248         72" x 48°         31 1/4" x 36 1/2"         2         Freight         N/A           SCDEWH23-7248-3D         72" x 48°         31 1/4" x 13 1/2                                                                                                                                                                                                                                                                                                                                                                                                                                                                                                                                                                                                                                                                                                                                                                                                                                | SCDEWH23-5050    | 50" x 50" | 20 1/4" x 38 1/2"  | 2 | Freight | N/A |
| SCDEWH23-6036         60° x 36°         25 1/4° x 24 1/2″         2         Freight         88           SCDEWH23-6040         60° x 40°         25 1/4° x 28 1/2″         2         Freight         N/A           SCDEWH23-6048         60° x 48°         25 1/4° x 28 1/2″         2         Freight         N/A           SCDEWH23-6048         60° x 48°         25 1/4° x 36 1/2″         2         Freight         N/A           SCDEWH23-6040         60° x 40°         25 1/4° x 48 1/2″         2         Freight         N/A           SCDEWH23-7224         72° x 24″         31 1/4° x 13 1/2″         2         Freight         N/A           SCDEWH23-7224.3D         72° x 24″         19 1/2″ x 13 1/2″         3         Freight         N/A           SCDEWH23-7230         72° x 30″         19 1/2″ x 19 1/2″         3         Freight         N/A           SCDEWH23-7236.3D         72° x 36″         31 1/4″ x 24 1/2″         2         Freight         N/A           SCDEWH23-7248.3D         72″ x 48″         31 1/4″ x 36 1/2″         2         Freight         N/A           SCDEWH23-7248.3D         72″ x 48″         31 1/4″ x 36 1/2″         3         Freight         N/A           SCDEWH23-7248.3D         72″ x 48″         31 1                                                                                                                                                                                                                                                                                                                                                                                                                                                                                                                                                                                                                                                                                                                                                                                                                                | SCDEWH23-6024    | 60" x 24" | 25 1/4" x 13 1/2"  | 2 | Freight | N/A |
| Control         Control         Control         Control         Control           SCDEWH23-6040         60" x 40"         25 1/4" x 28 1/2"         2         Freight         N/A           SCDEWH23-6048         60" x 48"         25 1/4" x 36 1/2"         2         Freight         N/A           SCDEWH23-6060         60" x 60"         25 1/4" x 48 1/2"         2         Freight         N/A           SCDEWH23-7224         72" x 24"         31 1/4" x 13 1/2"         2         Freight         N/A           SCDEWH23-7230         72" x 24"         19 1/2" x 13 1/2"         3         Freight         N/A           SCDEWH23-7230         72" x 30"         31 1/4" x 19 1/2"         2         Freight         N/A           SCDEWH23-7230         72" x 30"         19 1/2" x 19 1/2"         3         Freight         N/A           SCDEWH23-7236         72" x 30"         19 1/2" x 24 1/2"         3         Freight         N/A           SCDEWH23-7248         72" x 36"         19 1/2" x 36 1/2"         2         Freight         N/A           SCDEWH23-7248         72" x 48"         19 1/2" x 36 1/2"         3         Freight         N/A           SCDEWH23-8424         84" x 24"         23 1/2" x 13 1/2"         3         <                                                                                                                                                                                                                                                                                                                                                                                                                                                                                                                                                                                                                                                                                                                                                                                                                                     | SCDEWH23-6030    | 60" × 30" | 25 1/4" x 19 1/2"  | 2 | Freight | N/A |
| SCDEWH23-6048         60" x 48"         25 1/4" x 36 1/2"         2         Freight         N/A           SCDEWH23-6060         60" x 60"         25 1/4" x 48 1/2"         2         Freight         N/A           SCDEWH23-7224         72" x 24"         31 1/4" x 13 1/2"         2         Freight         N/A           SCDEWH23-7224.         72" x 24"         19 1/2" x 13 1/2"         3         Freight         N/A           SCDEWH23-7230         72" x 30"         31 1/4" x 19 1/2"         3         Freight         N/A           SCDEWH23-7230         72" x 30"         19 1/2" x 19 1/2"         3         Freight         N/A           SCDEWH23-7236         72" x 30"         19 1/2" x 19 1/2"         3         Freight         N/A           SCDEWH23-7236         72" x 36"         31 1/4" x 24 1/2"         2         Freight         N/A           SCDEWH23-7248         72" x 36"         19 1/2" x 24 1/2"         3         Freight         N/A           SCDEWH23-7248         72" x 48"         19 1/2" x 36 1/2"         3         Freight         N/A           SCDEWH23-8424         84" x 24"         37 1/4" x 13 1/2"         3         Freight         N/A           SCDEWH23-8430         84" x 30"         37 1/4" x 19 1/2"                                                                                                                                                                                                                                                                                                                                                                                                                                                                                                                                                                                                                                                                                                                                                                                                                                | SCDEWH23-6036    | 60" x 36" | 25 1/4" x 24 1/2"  | 2 | Freight | 88  |
| Control         N/A           SCDEWH23-7224         72" x 24"         31 1/4" x 13 1/2"         2         Freight         N/A           SCDEWH23-7230         72" x 24"         19 1/2" x 13 1/2"         3         Freight         N/A           SCDEWH23-7230         72" x 30"         31 1/4" x 19 1/2"         3         Freight         N/A           SCDEWH23-7236         72" x 30"         19 1/2" x 19 1/2"         3         Freight         N/A           SCDEWH23-7248         72" x 36"         31 1/4" x 24 1/2"         2         Freight         N/A           SCDEWH23-7248         72" x 48"         31 1/4" x 36 1/2"         2         Freight         N/A           SCDEWH23-7248         72" x 48"         19 1/2" x 36 1/2"         3         Freight         N/A           SCDEWH23-8424         84" x 24"         37 1/4" x 13 1/2"         3         Freight         N/A           SCDEWH23-8430         84" x 30"         37 1/4" x                                                                                                                                                                                                                                                                                                                                                                                                                                                                                                                                                                                                                                                                                                                                                                                                                         | SCDEWH23-6040    | 60" x 40" | 25 1/4" x 28 1/2"  | 2 | Freight | N/A |
| SCDEWH23-7224       72" x 24"       31 1/4" x 13 1/2"       2       Freight       N/A         SCDEWH23-7224-3D       72" x 24"       19 1/2" x 13 1/2"       3       Freight       N/A         SCDEWH23-7230       72" x 24"       19 1/2" x 13 1/2"       3       Freight       N/A         SCDEWH23-7230       72" x 30"       31 1/4" x 19 1/2"       2       Freight       N/A         SCDEWH23-7230-3D       72" x 30"       19 1/2" x 19 1/2"       3       Freight       N/A         SCDEWH23-7236       72" x 36"       19 1/2" x 24 1/2"       3       Freight       N/A         SCDEWH23-7236-3D       72" x 36"       19 1/2" x 24 1/2"       3       Freight       N/A         SCDEWH23-7248-3D       72" x 48"       19 1/2" x 36 1/2"       3       Freight       N/A         SCDEWH23-7248-3D       72" x 48"       19 1/2" x 36 1/2"       3       Freight       N/A         SCDEWH23-7248-3D       72" x 48"       19 1/2" x 36 1/2"       3       Freight       N/A         SCDEWH23-7248-3D       72" x 48"       19 1/2" x 36 1/2"       3       Freight       N/A         SCDEWH23-8424-3D       84" x 24"       23 1/2" x 13 1/2"       3       Freight       N/A         SCDEWH23-84                                                                                                                                                                                                                                                                                                                                                                                                                                                                                                                                                                                                                                                                                                                                                                                                                                                                                             | SCDEWH23-6048    | 60" x 48" | 25 1/4" x 36 1/2"  | 2 | Freight | N/A |
| Andrew Matrix         Andrew Matrix         Andrew Matrix         Andrew Matrix           SCDEWH23-7230         72" x 30"         31 1/4" x 19 1/2"         3         Freight         N/A           SCDEWH23-7230         72" x 30"         31 1/4" x 19 1/2"         2         Freight         N/A           SCDEWH23-7230-3D         72" x 30"         19 1/2" x 19 1/2"         3         Freight         N/A           SCDEWH23-7236         72" x 36"         31 1/4" x 24 1/2"         2         Freight         N/A           SCDEWH23-7236-3D         72" x 36"         19 1/2" x 24 1/2"         3         Freight         N/A           SCDEWH23-7248         72" x 48"         19 1/2" x 24 1/2"         3         Freight         N/A           SCDEWH23-7248-3D         72" x 48"         19 1/2" x 36 1/2"         3         Freight         N/A           SCDEWH23-8424         84" x 24"         37 1/4" x 13 1/2"         2         Freight         N/A           SCDEWH23-8424-3D         84" x 24"         23 1/2" x 13 1/2"         3         Freight         N/A           SCDEWH23-8430         84" x 30"         23 1/2" x 19 1/2"         3         Freight         N/A           SCDEWH23-8430         84" x 30"         23 1/2" x 19 1/2"         3 <td>SCDEWH23-6060</td> <td>60" × 60"</td> <td>25 1/4" x 48 1/2"</td> <td>2</td> <td>Freight</td> <td>N/A</td>                                                                                                                                                                                                                                                                                                                                                                                                                                                                                                                                                                                                                                                                                                             | SCDEWH23-6060    | 60" × 60" | 25 1/4" x 48 1/2"  | 2 | Freight | N/A |
| SCDEWH23-7230         72" x 30"         31 1/4" x 19 1/2"         2         Freight         N/A           SCDEWH23-7230         72" x 30"         19 1/2" x 19 1/2"         3         Freight         N/A           SCDEWH23-7236         72" x 30"         19 1/2" x 19 1/2"         3         Freight         N/A           SCDEWH23-7236         72" x 36"         31 1/4" x 24 1/2"         2         Freight         N/A           SCDEWH23-7236         72" x 36"         19 1/2" x 24 1/2"         3         Freight         N/A           SCDEWH23-7248         72" x 48"         19 1/2" x 36 1/2"         3         Freight         N/A           SCDEWH23-7248         72" x 48"         19 1/2" x 36 1/2"         3         Freight         N/A           SCDEWH23-7248-3D         72" x 48"         19 1/2" x 36 1/2"         3         Freight         N/A           SCDEWH23-8424         84" x 24"         23 1/2" x 13 1/2"         3         Freight         N/A           SCDEWH23-8430         84" x 24"         23 1/2" x 19 1/2"         3         Freight         N/A           SCDEWH23-8436         84" x 30"         37 1/4" x 24 1/2"         3         Freight         N/A           SCDEWH23-8436         84" x 36"         23 1/2" x 24 1/                                                                                                                                                                                                                                                                                                                                                                                                                                                                                                                                                                                                                                                                                                                                                                                                                                | SCDEWH23-7224    | 72" x 24" | 31 1/4" x 13 1/2"  | 2 | Freight | N/A |
| SCDEWH23-7230-3D         72" x 30"         19 1/2" x 19 1/2"         3         Freight         N/A           SCDEWH23-7236         72" x 36"         31 1/4" x 24 1/2"         2         Freight         N/A           SCDEWH23-7236-3D         72" x 36"         19 1/2" x 24 1/2"         3         Freight         98           SCDEWH23-7236-3D         72" x 48"         19 1/2" x 24 1/2"         3         Freight         98           SCDEWH23-7248         72" x 48"         31 1/4" x 36 1/2"         2         Freight         N/A           SCDEWH23-7248-3D         72" x 48"         19 1/2" x 36 1/2"         3         Freight         N/A           SCDEWH23-8424         84" x 24"         37 1/4" x 13 1/2"         2         Freight         N/A           SCDEWH23-8424-3D         84" x 24"         37 1/4" x 13 1/2"         3         Freight         N/A           SCDEWH23-8430         84" x 30"         37 1/4" x 19 1/2"         2         Freight         N/A           SCDEWH23-8430-3D         84" x 30"         23 1/2" x 19 1/2"         3         Freight         N/A           SCDEWH23-8436         84" x 36"         37 1/4" x 24 1/2"         2         Freight         N/A           SCDEWH23-8438         84" x 36"         23                                                                                                                                                                                                                                                                                                                                                                                                                                                                                                                                                                                                                                                                                                                                                                                                                                | SCDEWH23-7224-3D | 72" x 24" | 19 1/2" x 13 1/2"  | 3 | Freight | N/A |
| SCDEWH23-7236       72" x 36"       31 1/4" x 24 1/2"       2       Freight       N/A         SCDEWH23-7236-3D       72" x 36"       19 1/2" x 24 1/2"       3       Freight       98         SCDEWH23-7248       72" x 48"       19 1/2" x 24 1/2"       3       Freight       98         SCDEWH23-7248       72" x 48"       31 1/4" x 36 1/2"       2       Freight       N/A         SCDEWH23-7248-3D       72" x 48"       19 1/2" x 36 1/2"       3       Freight       N/A         SCDEWH23-7248-3D       72" x 48"       19 1/2" x 36 1/2"       3       Freight       N/A         SCDEWH23-7248-3D       72" x 48"       19 1/2" x 36 1/2"       3       Freight       N/A         SCDEWH23-8424       84" x 24"       37 1/4" x 13 1/2"       2       Freight       N/A         SCDEWH23-8424-3D       84" x 30"       37 1/4" x 19 1/2"       2       Freight       N/A         SCDEWH23-8430       84" x 30"       23 1/2" x 19 1/2"       3       Freight       N/A         SCDEWH23-8436-3D       84" x 36"       23 1/2" x 24 1/2"       3       Freight       N/A         SCDEWH23-8448       84" x 48"       23 1/2" x 24 1/2"       3       Freight       N/A         SCDEWH23-8448                                                                                                                                                                                                                                                                                                                                                                                                                                                                                                                                                                                                                                                                                                                                                                                                                                                                                                   | SCDEWH23-7230    | 72" x 30" | 31 1/4" x 19 1/2"  | 2 | Freight | N/A |
| SCDEWH23-7236-3D         72" x 36"         19 1/2" x 24 1/2"         3         Freight         98           SCDEWH23-7248         72" x 48"         31 1/4" x 36 1/2"         2         Freight         N/A           SCDEWH23-7248-3D         72" x 48"         19 1/2" x 36 1/2"         2         Freight         N/A           SCDEWH23-7248-3D         72" x 48"         19 1/2" x 36 1/2"         3         Freight         N/A           SCDEWH23-8424         84" x 24"         37 1/4" x 13 1/2"         2         Freight         N/A           SCDEWH23-8424-3D         84" x 24"         23 1/2" x 13 1/2"         3         Freight         N/A           SCDEWH23-8430         84" x 30"         37 1/4" x 19 1/2"         2         Freight         N/A           SCDEWH23-8430         84" x 30"         23 1/2" x 19 1/2"         3         Freight         N/A           SCDEWH23-8436         84" x 30"         23 1/2" x 19 1/2"         3         Freight         N/A           SCDEWH23-8436         84" x 36"         23 1/2" x 24 1/2"         2         Freight         N/A           SCDEWH23-8436-3D         84" x 48"         37 1/4" x 36 1/2"         2         Freight         N/A           SCDEWH23-8448         84" x 48"         37 1                                                                                                                                                                                                                                                                                                                                                                                                                                                                                                                                                                                                                                                                                                                                                                                                                                | SCDEWH23-7230-3D | 72" x 30" | 19 1/2" x 19 1/2"  | 3 | Freight | N/A |
| SCDEWH23-7248         72" x 48"         31 1/4" x 36 1/2"         2         Freight         N/A           SCDEWH23-7248-3D         72" x 48"         19 1/2" x 36 1/2"         3         Freight         77           SCDEWH23-7248-3D         72" x 48"         19 1/2" x 36 1/2"         3         Freight         77           SCDEWH23-7248-3D         72" x 48"         19 1/2" x 36 1/2"         3         Freight         N/A           SCDEWH23-8424         84" x 24"         37 1/4" x 13 1/2"         2         Freight         N/A           SCDEWH23-8424-3D         84" x 24"         23 1/2" x 13 1/2"         3         Freight         N/A           SCDEWH23-8420         84" x 30"         37 1/4" x 19 1/2"         2         Freight         N/A           SCDEWH23-8430         84" x 30"         23 1/2" x 19 1/2"         3         Freight         N/A           SCDEWH23-8436         84" x 36"         37 1/4" x 24 1/2"         2         Freight         N/A           SCDEWH23-8436-3D         84" x 36"         23 1/2" x 24 1/2"         3         Freight         N/A           SCDEWH23-8448         84" x 48"         37 1/4" x 36 1/2"         2         Freight         N/A           SCDEWH23-8448         84" x 48"         37 1/                                                                                                                                                                                                                                                                                                                                                                                                                                                                                                                                                                                                                                                                                                                                                                                                                                | SCDEWH23-7236    | 72" x 36" | 31 1/4" x 24 1/2"  | 2 | Freight | N/A |
| Image: Constraint of the second sec | SCDEWH23-7236-3D | 72" x 36" | 19 1/2" x 24 1/2"  | 3 | Freight | 98  |
| SCDEWH23-8424       84" x 24"       37 1/4" x 13 1/2"       2       Freight       N/A         SCDEWH23-8424-3D       84" x 24"       23 1/2" x 13 1/2"       3       Freight       N/A         SCDEWH23-8424-3D       84" x 24"       23 1/2" x 13 1/2"       3       Freight       N/A         SCDEWH23-8430       84" x 30"       37 1/4" x 19 1/2"       2       Freight       N/A         SCDEWH23-8430-3D       84" x 30"       23 1/2" x 19 1/2"       3       Freight       N/A         SCDEWH23-8436-3D       84" x 36"       37 1/4" x 24 1/2"       2       Freight       N/A         SCDEWH23-8436       84" x 36"       37 1/4" x 24 1/2"       2       Freight       N/A         SCDEWH23-8436-3D       84" x 36"       37 1/4" x 24 1/2"       2       Freight       N/A         SCDEWH23-8436-3D       84" x 48"       37 1/4" x 36 1/2"       2       Freight       N/A         SCDEWH23-8448       84" x 48"       37 1/4" x 36 1/2"       3       Freight       N/A         SCDEWH23-8448-3D       84" x 48"       23 1/2" x 36 1/2"       3       Freight       N/A         SCDEWH23-9624       96" x 24"       43 1/4" x 13 1/2"       2       Freight       N/A                                                                                                                                                                                                                                                                                                                                                                                                                                                                                                                                                                                                                                                                                                                                                                                                                                                                                                                    | SCDEWH23-7248    | 72" x 48" | 31 1/4" x 36 1/2"  | 2 | Freight | N/A |
| Image: Control of the state of the stat         | SCDEWH23-7248-3D | 72" x 48" | 19 1/2" x 36 1/2"  | 3 | Freight | 77  |
| SCDEWH23-8430       84" x 30"       37 1/4" x 19 1/2"       2       Freight       N/A         SCDEWH23-8430-3D       84" x 30"       23 1/2" x 19 1/2"       3       Freight       N/A         SCDEWH23-8436       84" x 36"       37 1/4" x 24 1/2"       2       Freight       N/A         SCDEWH23-8436       84" x 36"       37 1/4" x 24 1/2"       2       Freight       N/A         SCDEWH23-8436       84" x 36"       23 1/2" x 24 1/2"       3       Freight       N/A         SCDEWH23-8448       84" x 48"       37 1/4" x 36 1/2"       2       Freight       N/A         SCDEWH23-8448       84" x 48"       23 1/2" x 36 1/2"       3       Freight       N/A         SCDEWH23-8448-3D       84" x 48"       23 1/2" x 36 1/2"       3       Freight       N/A         SCDEWH23-8448-3D       84" x 48"       23 1/2" x 36 1/2"       3       Freight       N/A         SCDEWH23-9624       96" x 24"       43 1/4" x 13 1/2"       2       Freight       N/A                                                                                                                                                                                                                                                                                                                                                                                                                                                                                                                                                                                                                                                                                                                                                                                                                                                                                                                                                                                                                                                                                                                            | SCDEWH23-8424    | 84" x 24" | 37 1/4" x 13 1/2"  | 2 | Freight | N/A |
| SCDEWH23-8430-3D         84" x 30"         23 1/2" x 19 1/2"         3         Freight         N/A           SCDEWH23-8436         84" x 36"         37 1/4" x 24 1/2"         2         Freight         N/A           SCDEWH23-8436-3D         84" x 36"         23 1/2" x 24 1/2"         2         Freight         N/A           SCDEWH23-8436-3D         84" x 36"         23 1/2" x 24 1/2"         3         Freight         N/A           SCDEWH23-8448         84" x 48"         37 1/4" x 36 1/2"         2         Freight         N/A           SCDEWH23-8448-3D         84" x 48"         37 1/4" x 36 1/2"         2         Freight         N/A           SCDEWH23-8448-3D         84" x 48"         23 1/2" x 36 1/2"         3         Freight         N/A           SCDEWH23-8448-3D         84" x 48"         23 1/2" x 36 1/2"         3         Freight         N/A           SCDEWH23-9624         96" x 24"         43 1/4" x 13 1/2"         2         Freight         N/A                                                                                                                                                                                                                                                                                                                                                                                                                                                                                                                                                                                                                                                                                                                                                                                                                                                                                                                                                                                                                                                                                                       | SCDEWH23-8424-3D | 84" x 24" | 23 1/2" x 13 1/2"  | 3 | Freight | N/A |
| SCDEWH23-8436       84" x 36"       37 1/4" x 24 1/2"       2       Freight       N/A         SCDEWH23-8436-3D       84" x 36"       23 1/2" x 24 1/2"       3       Freight       N/A         SCDEWH23-8438-3D       84" x 48"       23 1/2" x 24 1/2"       3       Freight       N/A         SCDEWH23-8448       84" x 48"       37 1/4" x 36 1/2"       2       Freight       N/A         SCDEWH23-8448-3D       84" x 48"       23 1/2" x 36 1/2"       3       Freight       N/A         SCDEWH23-8448-3D       84" x 48"       23 1/2" x 36 1/2"       3       Freight       N/A         SCDEWH23-8448-3D       84" x 48"       23 1/2" x 36 1/2"       3       Freight       N/A                                                                                                                                                                                                                                                                                                                                                                                                                                                                                                                                                                                                                                                                                                                                                                                                                                                                                                                                                                                                                                                                                                                                                                                                                                                                                                                                                                                                                | SCDEWH23-8430    | 84" x 30" | 37 1/4" x 19 1/2"  | 2 | Freight | N/A |
| SCDEWH23-8436-3D       84" x 36"       23 1/2" x 24 1/2"       3       Freight       N/A         SCDEWH23-8448       84" x 48"       37 1/4" x 36 1/2"       2       Freight       N/A         SCDEWH23-8448-3D       84" x 48"       23 1/2" x 36 1/2"       3       Freight       N/A         SCDEWH23-8448-3D       84" x 48"       23 1/2" x 36 1/2"       3       Freight       N/A         SCDEWH23-8448-3D       84" x 48"       23 1/2" x 36 1/2"       3       Freight       N/A         SCDEWH23-9624       96" x 24"       43 1/4" x 13 1/2"       2       Freight       N/A                                                                                                                                                                                                                                                                                                                                                                                                                                                                                                                                                                                                                                                                                                                                                                                                                                                                                                                                                                                                                                                                                                                                                                                                                                                                                                                                                                                                                                                                                                                 | SCDEWH23-8430-3D | 84" x 30" | 23 1/2" x 19 1/2"  | 3 | Freight | N/A |
| SCDEWH23-8448         84" x 48"         37 1/4" x 36 1/2"         2         Freight         N/A           SCDEWH23-8448-3D         84" x 48"         23 1/2" x 36 1/2"         3         Freight         N/A           SCDEWH23-8448-3D         84" x 48"         23 1/2" x 36 1/2"         3         Freight         N/A           SCDEWH23-9624         96" x 24"         43 1/4" x 13 1/2"         2         Freight         N/A                                                                                                                                                                                                                                                                                                                                                                                                                                                                                                                                                                                                                                                                                                                                                                                                                                                                                                                                                                                                                                                                                                                                                                                                                                                                                                                                                                                                                                                                                                                                                                                                                                                                     | SCDEWH23-8436    | 84" x 36" | 37 1/4" x 24 1/2"  | 2 | Freight | N/A |
| SCDEWH23-8448-3D         84" x 48"         23 1/2" x 36 1/2"         3         Freight         N/A           SCDEWH23-9624         96" x 24"         43 1/4" x 13 1/2"         2         Freight         N/A                                                                                                                                                                                                                                                                                                                                                                                                                                                                                                                                                                                                                                                                                                                                                                                                                                                                                                                                                                                                                                                                                                                                                                                                                                                                                                                                                                                                                                                                                                                                                                                                                                                                                                                                                                                                                                                                                            | SCDEWH23-8436-3D | 84" x 36" | 23 1/2" x 24 1/2"  | 3 | Freight | N/A |
| SCDEWH23-9624         96" x 24"         43 1/4" x 13 1/2"         2         Freight         N/A                                                                                                                                                                                                                                                                                                                                                                                                                                                                                                                                                                                                                                                                                                                                                                                                                                                                                                                                                                                                                                                                                                                                                                                                                                                                                                                                                                                                                                                                                                                                                                                                                                                                                                                                                                                                                                                                                                                                                                                                         | SCDEWH23-8448    | 84" x 48" | 37 1/4" x 36 1/2"  | 2 | Freight | N/A |
|                                                                                                                                                                                                                                                                                                                                                                                                                                                                                                                                                                                                                                                                                                                                                                                                                                                                                                                                                                                                                                                                                                                                                                                                                                                                                                                                                                                                                                                                                                                                                                                                                                                                                                                                                                                                                                                                                                                                                                                                                                                                                                         | SCDEWH23-8448-3D | 84" x 48" | 23 1/2" x 36 1/2"  | 3 | Freight | N/A |
| SCDEWH23-9624-3D 96" x 24" 27 1/2" x 13 1/2" 3 Freight N/A                                                                                                                                                                                                                                                                                                                                                                                                                                                                                                                                                                                                                                                                                                                                                                                                                                                                                                                                                                                                                                                                                                                                                                                                                                                                                                                                                                                                                                                                                                                                                                                                                                                                                                                                                                                                                                                                                                                                                                                                                                              | SCDEWH23-9624    | 96" x 24" | 43 1/4" x 13 1/2"  | 2 | Freight | N/A |
|                                                                                                                                                                                                                                                                                                                                                                                                                                                                                                                                                                                                                                                                                                                                                                                                                                                                                                                                                                                                                                                                                                                                                                                                                                                                                                                                                                                                                                                                                                                                                                                                                                                                                                                                                                                                                                                                                                                                                                                                                                                                                                         | SCDEWH23-9624-3D | 96" x 24" | 27 1/2" x 13 1/2"  | 3 | Freight | N/A |
| SCDEWH23-9630         96" x 30"         43 1/4" x 19 1/2"         2         Freight         N/A                                                                                                                                                                                                                                                                                                                                                                                                                                                                                                                                                                                                                                                                                                                                                                                                                                                                                                                                                                                                                                                                                                                                                                                                                                                                                                                                                                                                                                                                                                                                                                                                                                                                                                                                                                                                                                                                                                                                                                                                         | SCDEWH23-9630    | 96" x 30" | 43 1/4" x 19 1/2"  | 2 | Freight | N/A |
| SCDEWH23-9630-3D         96" x 30"         27 1/2" x 19 1/2"         3         Freight         N/A                                                                                                                                                                                                                                                                                                                                                                                                                                                                                                                                                                                                                                                                                                                                                                                                                                                                                                                                                                                                                                                                                                                                                                                                                                                                                                                                                                                                                                                                                                                                                                                                                                                                                                                                                                                                                                                                                                                                                                                                      | SCDEWH23-9630-3D | 96" × 30" | 27 1/2" x 19 1/2"  | 3 | Freight | N/A |