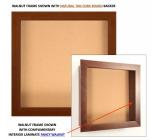

#### **Product Details**

- Open Face Wooden Large Shadow Boxes
- Cork Board Interior Backer Surface
- Designer Wood Framed, Wall Shadow Boxes
- 4" Deep Shadow Box Usable Interior Cabinet
- Wall Mounted Empty Shadowbox
- Flanged Front Frame Shadow Box with Cork Board
- #362 Wood Frame Profile: 1 3/4" Wide
- Interior Wood Shadow Box Depth: 4"
- Outer Wood Shadow Box Depth: 5 1/4"
- 9 Natural wood shadowbox frame finishes Exterior Box Side Finish Complementary Laminate to Frame
- Interior Backing Board: 1/2" Natural Cork on Fiberboard
- Ready Made Empty Shadow Box | No Assembly Required
- Installs Easily: Mounting Hardware Included
   4" Deep Large Shadow Boxes with Cork Board for Indoor use only
- Contact Us for Custom Shadow Box Sizes and Styles

### **Ordering Options**

- · Frame Orientation: Portrait or Landscape
- Interior Box Sides Finish: White or Black Melamine | or Complimentary Laminate

| Model                | Interior Dimensions | Overall Size (Flanged Frame) | Ships Via | Weight |
|----------------------|---------------------|------------------------------|-----------|--------|
| SBWLG4CORK-OPEN-1620 | 16" x 20" x 4"      | 19 1/4" x 21 1/4" x 5 1/4"   | FedEx     | 25 LBS |
| SBWLG4CORK-OPEN-1824 | 18" x 24" x 4"      | 21 1/4" x 27 1/4" x 5 1/4"   | FedEx     | 26 LBS |
| SBWLG4CORK-OPEN-2024 | 20" x 24" x 4"      | 23 1/4" x 27 1/4" x 5 1/4"   | FedEx     | 29 LBS |
| SBWLG4CORK-OPEN-2030 | 20" x 30" x 4"      | 23 1/4" x 33 1/4" x 5 1/4"   | FedEx     | 34 LBS |
| SBWLG4CORK-OPEN-2228 | 22" x 28" x 4"      | 25 1/4" x 31 1/4" x 5 1/4"   | FedEx     | 31 LBS |
| SBWLG4CORK-OPEN-2424 | 24" x 24" x 4"      | 27 1/4" x 27 1/4" x 5 1/4"   | FedEx     | 30 LBS |
| SBWLG4CORK-OPEN-2436 | 24" x 36" x 4       | 27 1/4" x 39 1/4" x 5 1/4"   | FedEx     | 35 LBS |
| SBWLG4CORK-OPEN-2448 | 24" x 48" x 4"      | 27 1/4" x 51 1/4" x 5 1/4"   | FedEx     | 42 LBS |
| SBWLG4CORK-OPEN-2460 | 24" x 60" x 4"      | 27 1/4" x 63 1/4" x 5 1/4"   | Freight   | N/A    |