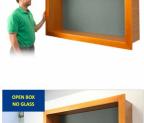

## Open Face Large Wood Framed Shadow Boxes 4-Inches Deep + Cork Board 25+ Sizes

#### **Product Details**

- Open Face Wooden Large Shadow Boxes
- Cork Board Interior Backer Surface
- Designer Wood Framed, Wall Shadow Boxes
- 4" Deep Shadow Box Usable Interior Cabinet
- Wall Mounted Empty Shadowbox
- Flanged Front Frame Shadow Box with Cork Board
- #362 Wood Frame Profile: 1 3/4" Wide
- Interior Wood Shadow Box Depth: 4"
- Outer Wood Shadow Box Depth: 5 1/4"
- 9 Natural wood shadowbox frame finishes Exterior Box Side Finish Complementary Laminate to Frame
- Interior Backing Board: 1/2" Natural Cork on Fiberboard
- Ready Made Empty Shadow Box | No Assembly Required
- Installs Easily: Mounting Hardware Included
   4" Deep Large Shadow Boxes with Cork Board for Indoor use only
- Contact Us for Custom Shadow Box Sizes and Styles