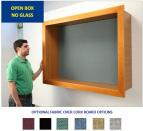

## Open Face Large Wood Framed Shadow Boxes 4-Inches Deep + Cork Board 25+ Sizes

#### **Product Details**

- Open Face Wooden Large Shadow Boxes
- Cork Board Interior Backer Surface
- Designer Wood Framed, Wall Shadow Boxes
- 4" Deep Shadow Box Usable Interior Cabinet
- Wall Mounted Empty Shadowbox
- Flanged Front Frame Shadow Box with Cork Board
- #362 Wood Frame Profile: 1 3/4" Wide
- Interior Wood Shadow Box Depth: 4"
- Outer Wood Shadow Box Depth: 5 1/4"
- 9 Natural wood shadowbox frame finishes Exterior Box Side Finish Complementary Laminate to Frame
- Interior Backing Board: 1/2" Natural Cork on Fiberboard
- Ready Made Empty Shadow Box | No Assembly Required
- Installs Easily: Mounting Hardware Included
   4" Deep Large Shadow Boxes with Cork Board for Indoor use only
- Contact Us for Custom Shadow Box Sizes and Styles

### **Ordering Options**

- · Frame Orientation: Portrait or Landscape
- Interior Box Sides Finish: White or Black Melamine | or Complimentary Laminate

| Model                | Interior Dimensions | Overall Size (Flanged Frame) | Ships Via | Weight |
|----------------------|---------------------|------------------------------|-----------|--------|
| SBWLG4CORK-OPEN-1620 | 16" x 20" x 4"      | 19 1/4" x 21 1/4" x 5 1/4"   | FedEx     | 25 LBS |
| SBWLG4CORK-OPEN-1824 | 18" x 24" x 4"      | 21 1/4" x 27 1/4" x 5 1/4"   | FedEx     | 26 LBS |
| SBWLG4CORK-OPEN-2024 | 20" x 24" x 4"      | 23 1/4" x 27 1/4" x 5 1/4"   | FedEx     | 29 LBS |
| SBWLG4CORK-OPEN-2030 | 20" x 30" x 4"      | 23 1/4" x 33 1/4" x 5 1/4"   | FedEx     | 34 LBS |
| SBWLG4CORK-OPEN-2228 | 22" x 28" x 4"      | 25 1/4" x 31 1/4" x 5 1/4"   | FedEx     | 31 LBS |
| SBWLG4CORK-OPEN-2424 | 24" x 24" x 4"      | 27 1/4" x 27 1/4" x 5 1/4"   | FedEx     | 30 LBS |
| SBWLG4CORK-OPEN-2436 | 24" x 36" x 4       | 27 1/4" x 39 1/4" x 5 1/4"   | FedEx     | 35 LBS |
| SBWLG4CORK-OPEN-2448 | 24" x 48" x 4"      | 27 1/4" x 51 1/4" x 5 1/4"   | FedEx     | 42 LBS |
| SBWLG4CORK-OPEN-2460 | 24" x 60" x 4"      | 27 1/4" x 63 1/4" x 5 1/4"   | Freight   | N/A    |