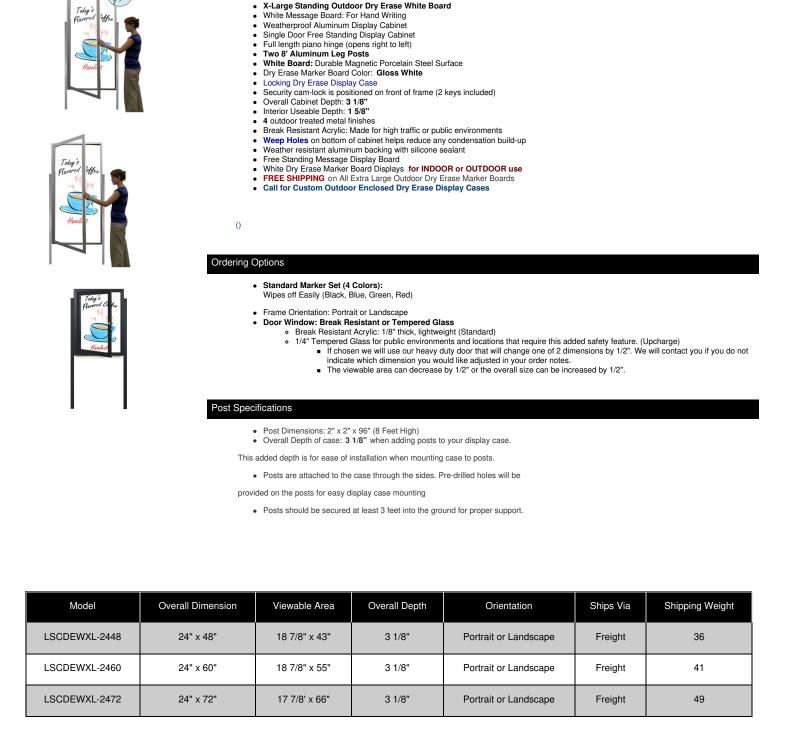

## Extra Large Outdoor Enclosed Dry Erase White Marker Board SwingCases with Posts | Magnetic Porcelain Steel White Board

## FOR CURRENT PRICING, VISIT THE ID # LISTED ABOVE FREE SHIPPING

| LSCDEWXL-2484 | 24" x 84" | 17 7/8" x 78" | 3 1/8" | Portrait or Landscape | Freight | 68  |
|---------------|-----------|---------------|--------|-----------------------|---------|-----|
| LSCDEWXL-2496 | 24" x 96" | 17 7/8" x 90" | 3 1/8" | Portrait or Landscape | Freight | 75  |
| LSCDEWXL-3648 | 36" x 48" | 29 7/8" x 42" | 3 1/8" | Portrait or Landscape | Freight | 41  |
| LSCDEWXL-3660 | 36" x 60" | 29 7/8" x 54" | 3 1/8" | Portrait or Landscape | Freight | 57  |
| LSCDEWXL-3672 | 36" x 72" | 29 7/8" x 66" | 3 1/8" | Portrait or Landscape | Freight | 71  |
| LSCDEWXL-3684 | 36" x 84" | 29 7/8" x 78" | 3 1/8" | Portrait or Landscape | Freight | 83  |
| LSCDEWXL-3696 | 36" × 96" | 29 7/8" x 90" | 3 1/8" | Portrait or Landscape | Freight | 88  |
| LSCDEWXL-4060 | 40" x 60" | 33 7/8" x 54" | 3 1/8" | Portrait or Landscape | Freight | 63  |
| LSCDEWXL-4848 | 48" x 48" | 41 7/8" x 42" | 3 1/8" | Square                | Freight | 64  |
| LSCDEWXL-4860 | 48" x 60" | 41 7/8" x 54" | 3 1/8" | Portrait or Landscape | Freight | 75  |
| LSCDEWXL-4872 | 48" x 72" | 41 7/8" x 66" | 3 1/8" | Portrait or Landscape | Freight | 86  |
| LSCDEWXL-4884 | 48" x 84" | 41 7/8" x 78" | 3 1/8" | Portrait or Landscape | Freight | 102 |
| LSCDEWXL-4896 | 48" x 96" | 41 7/8" x 90" | 3 1/8" | Portrait or Landscape | Freight | 115 |