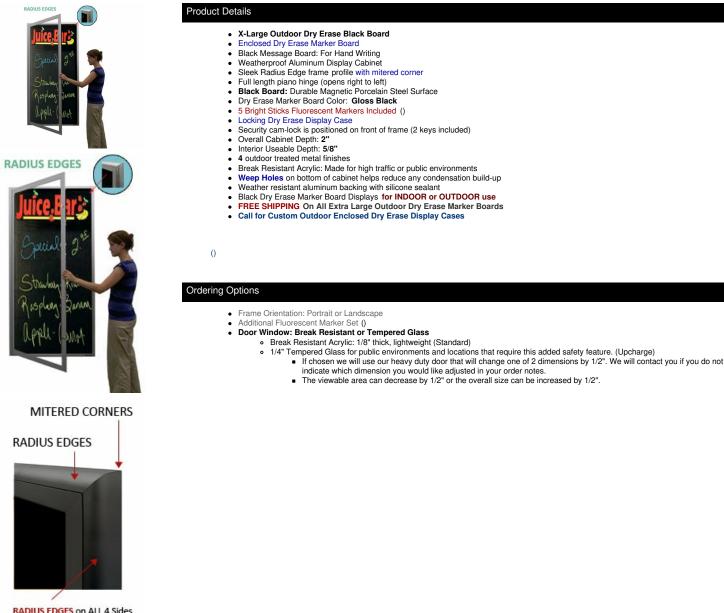

## Extra Large Outdoor Dry Erase Marker Board with Radius Edge SwingCases | Black Magnetic Porcelain Steel

## FOR CURRENT PRICING, VISIT THE ID # LISTED ABOVE FREE SHIPPING

RADIUS EDGES on ALL 4 Sides Sleek and Contemporary Design

| Model        | Overall Dimension | Viewable Area | Overall Depth | Orientation           | Ships Via | Shipping Weight |
|--------------|-------------------|---------------|---------------|-----------------------|-----------|-----------------|
| SCDERXL-2448 | 24" x 48"         | 18 7/8" x 43" | 2"            | Portrait or Landscape | Freight   | 36              |
| SCDERXL-2460 | 24" x 60"         | 18 7/8" x 55" | 2"            | Portrait or Landscape | Freight   | 41              |