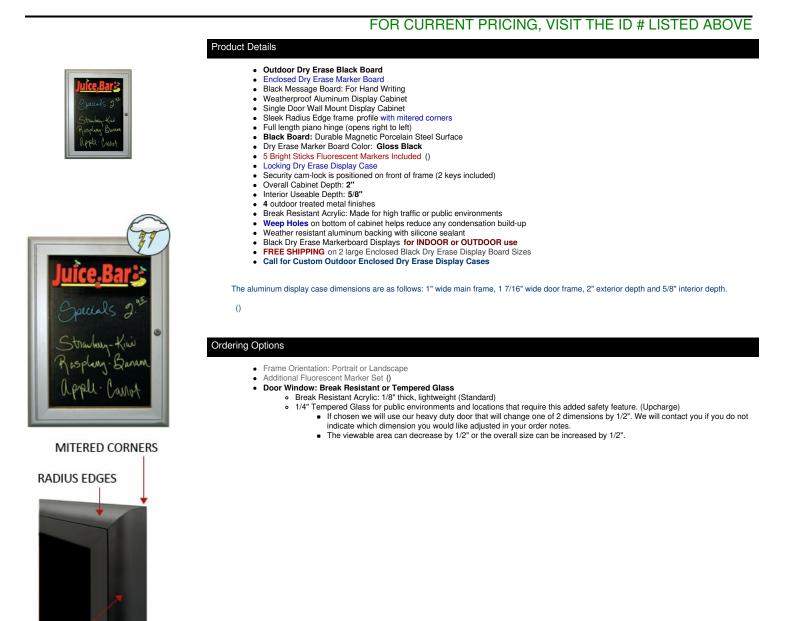

## Outdoor Dry Erase Marker Board Radius Edge SwingCases | Enclosed Black Board Display Cases

**RADIUS EDGES** on ALL 4 Sides Sleek and Contemporary Design

| Model      | Interior Size     | Viewable Area | Overall Size (Portrait) | Overall SIze (Landscape) | Ships Via | Shipping W |
|------------|-------------------|---------------|-------------------------|--------------------------|-----------|------------|
| SCDER-8511 | 9 3/4" x 12 3/4"  | 8 1/2" x 11"  | 13 3/4" x 16"           | 16 1/4" x 13 1/2"        | UPS       | 17         |
| SCDER-1114 | 12 1/4" x 15 3/4" | 11" x 14"     | 16 1/4" x 19"           | 19 1/4" x 16"            | UPS       | 19         |
| SCDER-1117 | 12 1/4" x 18 3/4" | 11" x 17"     | 16 1/4" x 22"           | 22 1/4" x 16"            | UPS       | 19         |
|            |                   |               |                         |                          |           |            |