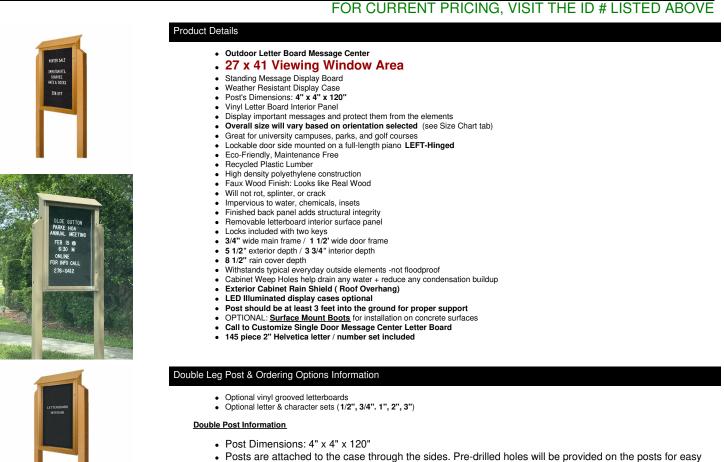

## 27" x 41" Outdoor Message Center Letter Board | LEFT Hinged - Single Door with Posts Information Board - SIZES REFER TO VIEWABLE AREA

- display case mounting
- · Post should be secured at least 3 feet into the ground for proper support.
- OPTIONAL: <u>Surface Mount Boots</u> for installation on concrete surfaces