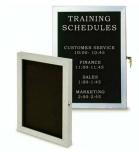

## Indoor Slim Style Felt Letter Boards with Enclosed Locking Letter Board Display Cases in 5 Sizes

## **Product Details**

- Indoor Slim Style Enclosed Letter Board
- Felt Letter Board with Grooved Panel for Letters
- Wall Mount Aluminum Framed Cabinet
- 1 13/16" Off-The-Wall Depth
- Directory Board / Message Board | Information Board
- The front single door hinged on the back of the unit
- Felt Letter Board with Changeable Letters 5 Letter Board Sizes 12x18, 18x24, 24x36, 30x36, 36x36
- Side Locking Letter Board Cabinet | Two Keys Included
- Frame door with solid disc tumbler
  Slim Cabinet with 1 13/16" Wall depth
- Interior Depth: 1/2"
- The slim letterboard frame profile takes up less space
- 4 metal frame finishes
- Shatterproof, clear acrylic window
- Standard Black felt letter board for easy letter and number insertion
- 3/4" White Helvetica letters/numbers included (290 Character Sprue Set)
- Super Thin Enclosed Letter Boards for Indoor Display Only
- Free Shipping on all Slim Style Enclosed Letterboards
- Call for Custom Slim Letter Board Display Case Sizes