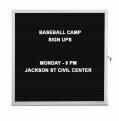

## Indoor Slim Style Felt Letter Boards with Enclosed Locking Letter Board Display Cases in 5 Sizes

## **Product Details**

- Indoor Slim Style Enclosed Letter Board
- Felt Letter Board with Grooved Panel for Letters
- Wall Mount Aluminum Framed Cabinet
- 1 13/16" Off-The-Wall Depth
- Directory Board / Message Board | Information Board
- The front single door hinged on the back of the unit
- Felt Letter Board with Changeable Letters 5 Letter Board Sizes 12x18, 18x24, 24x36, 30x36, 36x36
- Side Locking Letter Board Cabinet | Two Keys Included
- Frame door with solid disc tumbler
  Slim Cabinet with 1 13/16" Wall depth
- Interior Depth: 1/2"
- The slim letterboard frame profile takes up less space
- 4 metal frame finishes
- Shatterproof, clear acrylic window
- Standard Black felt letter board for easy letter and number insertion
- 3/4" White Helvetica letters/numbers included (290 Character Sprue Set)
- Super Thin Enclosed Letter Boards for Indoor Display Only
- Free Shipping on all Slim Style Enclosed Letterboards
- Call for Custom Slim Letter Board Display Case Sizes