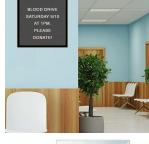

## Indoor Slim Style Felt Letter Boards with Enclosed Locking Letter Board Display Cases in 5 Sizes

## **Product Details**

- Indoor Slim Style Enclosed Letter Board
- Felt Letter Board with Grooved Panel for Letters
- Wall Mount Aluminum Framed Cabinet
- 1 13/16" Off-The-Wall Depth
- Directory Board / Message Board | Information Board
- The front single door hinged on the back of the unit
- Felt Letter Board with Changeable Letters 5 Letter Board Sizes 12x18, 18x24, 24x36, 30x36, 36x36
- Side Locking Letter Board Cabinet | Two Keys Included
- Frame door with solid disc tumbler
  Slim Cabinet with 1 13/16" Wall depth
- Interior Depth: 1/2"
- The slim letterboard frame profile takes up less space
- 4 metal frame finishes
- Shatterproof, clear acrylic window
- Standard Black felt letter board for easy letter and number insertion
- 3/4" White Helvetica letters/numbers included (290 Character Sprue Set)
- Super Thin Enclosed Letter Boards for Indoor Display Only
- Free Shipping on all Slim Style Enclosed Letterboards
- Call for Custom Slim Letter Board Display Case Sizes