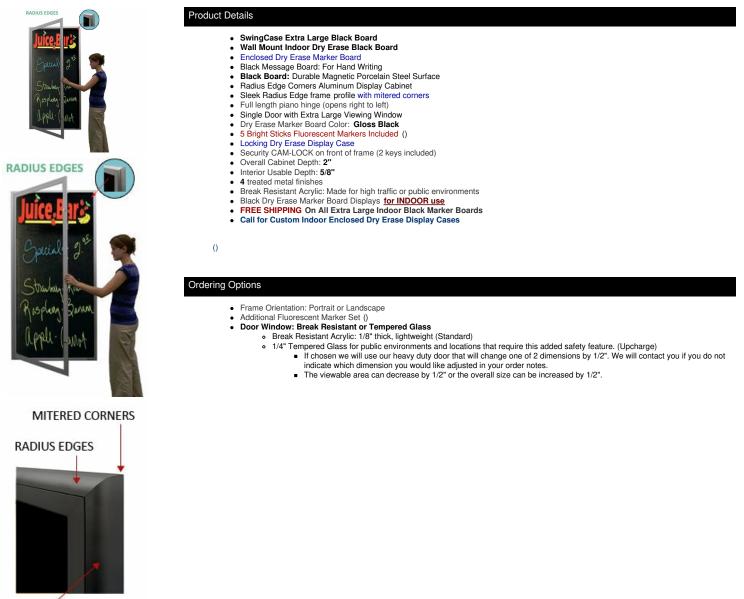

## Extra Large Indoor Dry Erase Marker Board with Radius Edge SwingCases | Black Magnetic Porcelain Steel

## FOR CURRENT PRICING, VISIT THE ID # LISTED ABOVE FREE SHIPPING

RADIUS EDGES on ALL 4 Sides Sleek and Contemporary Design

| Model         | Overall Dimension | Viewable Area | Overall Depth | Orientation           | Ships Via | Shipping Weight |
|---------------|-------------------|---------------|---------------|-----------------------|-----------|-----------------|
| SCIDERXL-2448 | 24" x 48"         | 18 7/8" x 43" | 2"            | Portrait or Landscape | Freight   | 36              |
| SCIDERXL-2460 | 24" x 60"         | 18 7/8" x 55" | 2"            | Portrait or Landscape | Freight   | 41              |