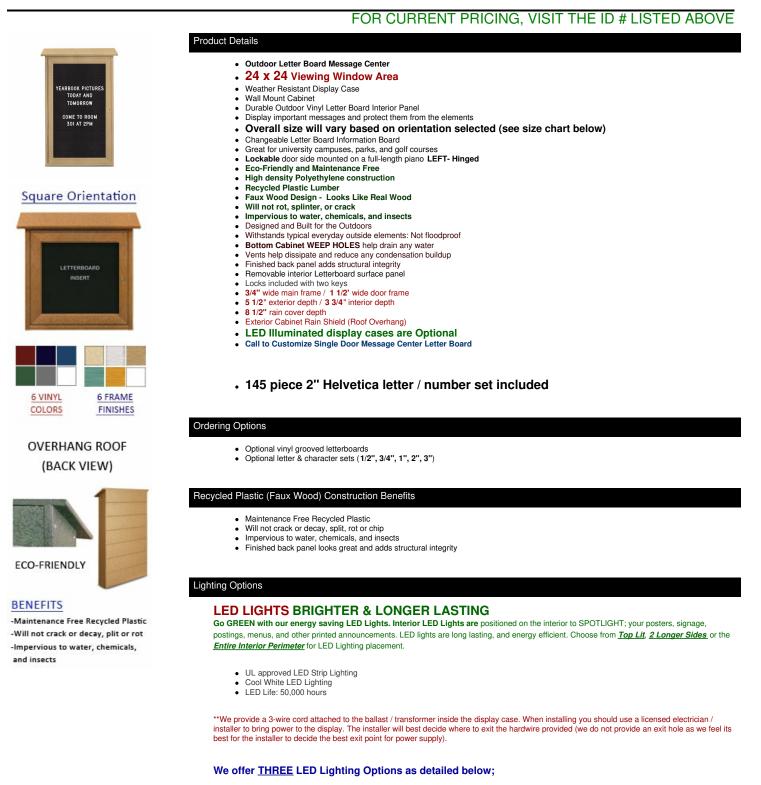

## 24" x 24" Outdoor Message Center Letter Board | LEFT Hinged - Single Door Information Board

TOP LIGHTING (ONE SIDE) For this option we place an LED strip light on the top side of the interior display case. The light will shine downward onto the interior case, highlighting the contents inside.

| Model           | Viewable Area | Overall Size                | Ships Via | Shipping Wt. |
|-----------------|---------------|-----------------------------|-----------|--------------|
| SIDMCLB-VA-2424 | 24" x 24"     | 30 3/4" Wide x 32 1/4" High | UPS       | 40 LBS       |