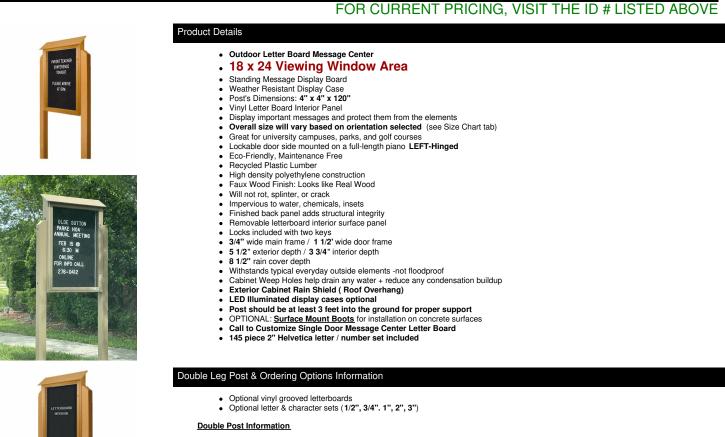

# **Product Sheet**

Item ID # LSIDMCLB-VA-1824

# 18" x 24" Outdoor Message Center Letter Board | LEFT Hinged - Single Door with Posts Information Board - SIZES REFER TO VIEWABLE AREA

- Post Dimensions: 4" x 4" x 120"
- Posts are attached to the case through the sides. Pre-drilled holes will be provided on the posts for easy
  display case mounting
- Post should be secured at least 3 feet into the ground for proper support.
- OPTIONAL: <u>Surface Mount Boots</u> for installation on concrete surfaces