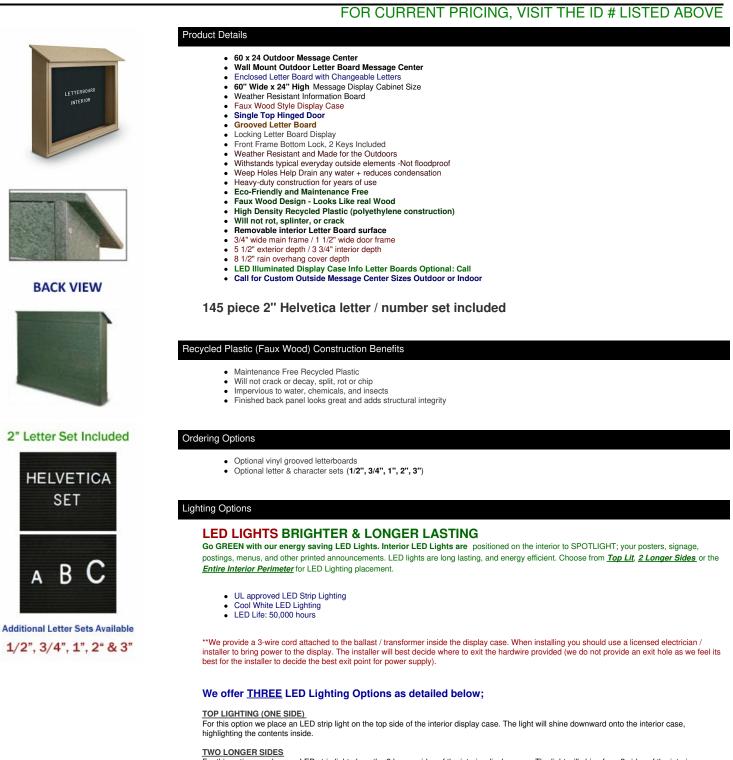

## Wall Mount Outdoor Message Center Letter Board 60" x 24" | TOP Hinged - Single Door Information Board

For this option we place an LED strip light along the 2 longer sides of the interior display case. The light will shine from 2 sides of the interior case, bringing more highlighting to the contents inside.

| Model           | Overall Size        | Viewable Area       | Orientation / Hinge Locaction | Shipping Weight |
|-----------------|---------------------|---------------------|-------------------------------|-----------------|
| SIDMCTXLLB-6024 | 60" Wide x 24" High | 53" Wide x 16" High | Landscape / TOP Hinged        | 60 LBS          |