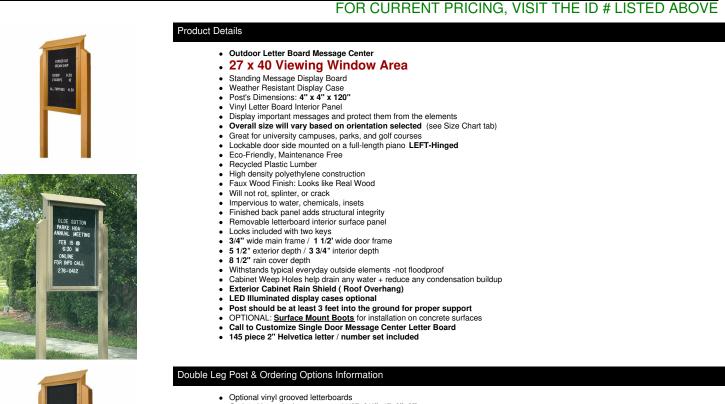

### 27" x 40" Outdoor Message Center Letter Board | LEFT Hinged - Single Door with Posts Information Board - SIZES REFER TO VIEWABLE AREA

• Optional letter & character sets (1/2", 3/4". 1", 2", 3")

Double Post Information

- Post Dimensions: 4" x 4" x 120"
- · Posts are attached to the case through the sides. Pre-drilled holes will be provided on the posts for easy display case mounting
- · Post should be secured at least 3 feet into the ground for proper support.
- OPTIONAL: <u>Surface Mount Boots</u> for installation on concrete surfaces