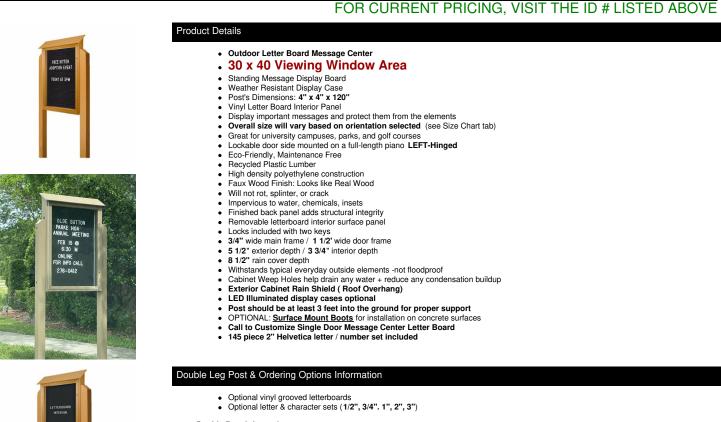

## 30" x 40" Outdoor Message Center Letter Board | LEFT Hinged - Single Door with Posts Information Board - SIZES REFER TO VIEWABLE AREA

Double Post Information

- Post Dimensions: 4" x 4" x 120"
- Posts are attached to the case through the sides. Pre-drilled holes will be provided on the posts for easy
  display case mounting
- · Post should be secured at least 3 feet into the ground for proper support.
- OPTIONAL: <u>Surface Mount Boots</u> for installation on concrete surfaces

### Recycled Plastic (Faux Wood) Construction Benefits

- Maintenance Free Recycled Plastic
- Will not crack or decay, split, rot or chip
  Impervious to water, chemicals, and insects
- Finished back panel looks great and adds structural integrity