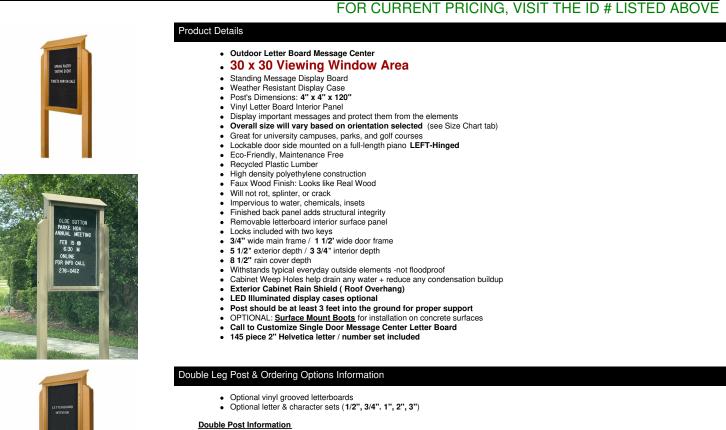

### 30" x 30" Outdoor Message Center Letter Board | LEFT Hinged - Single Door with Posts Information Board - SIZES REFER TO VIEWABLE AREA

- Post Dimensions: 4" x 4" x 120"
- Posts are attached to the case through the sides. Pre-drilled holes will be provided on the posts for easy
  display case mounting
- · Post should be secured at least 3 feet into the ground for proper support.
- OPTIONAL: <u>Surface Mount Boots</u> for installation on concrete surfaces