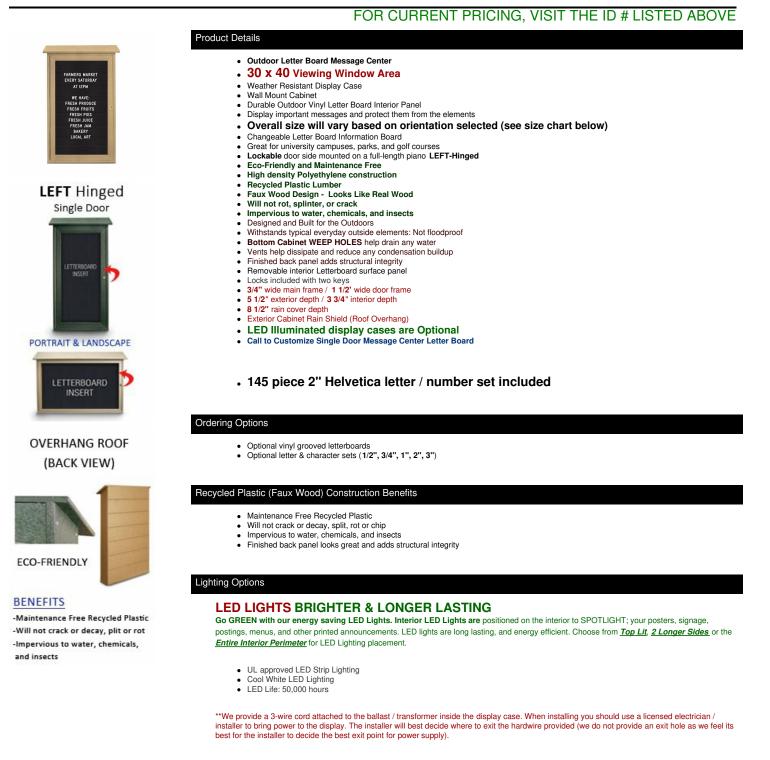

### 30" x 40" Outdoor Message Center Letter Board | LEFT Hinged - Single Door Information Board