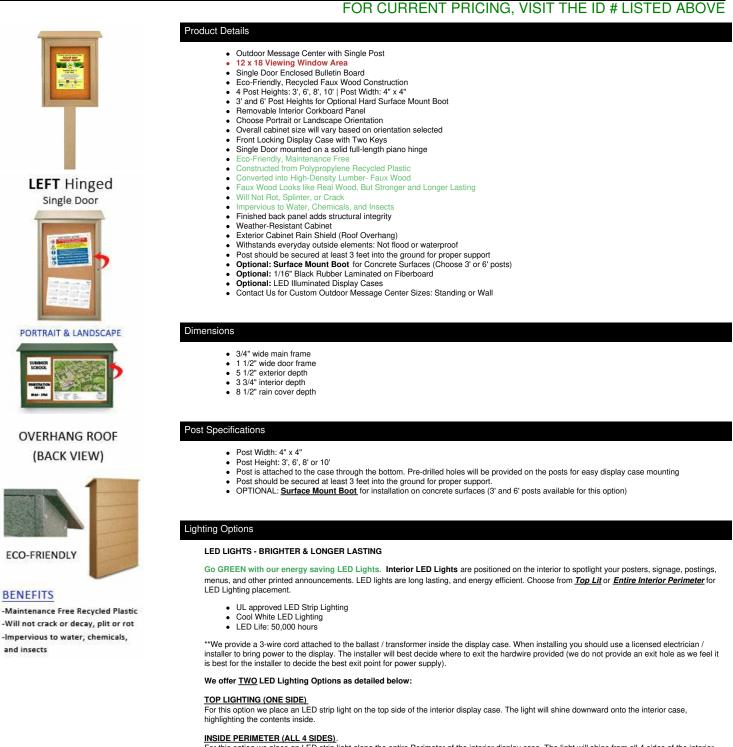

## 12 x 18 Outdoor Message Center Cork Board with Post | LEFT Hinged Single Door Information Board Recycled Faux Wood Cabinet

For this option we place an LED strip light along the entire Perimeter of the interior display case. The light will shine from all 4 sides of the interior case, bringing more light intensity to the contents being displayed inside.