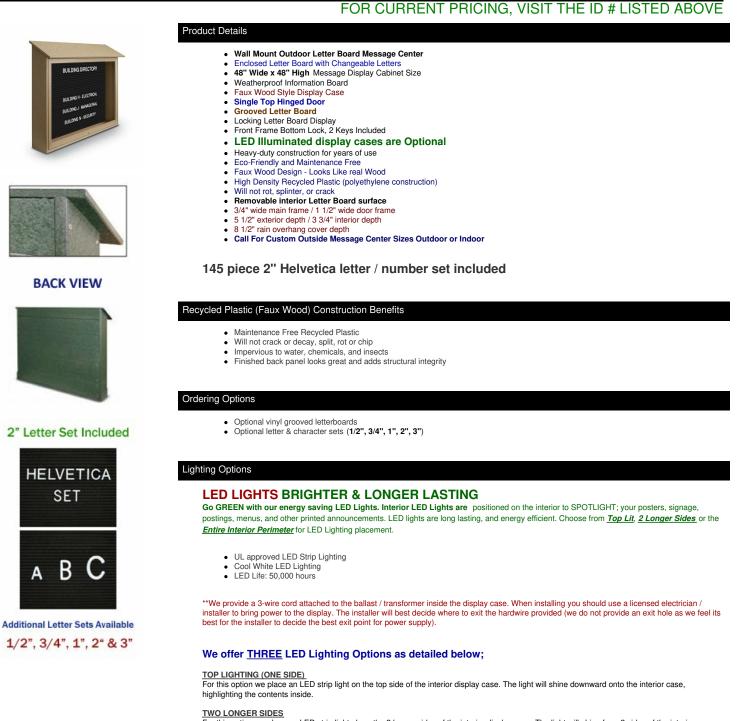

## Wall Mount Outdoor Message Center Letter Board 48" x 48" | TOP Hinged - Single Door Information Board

For this option we place an LED strip light along the 2 longer sides of the interior display case. The light will shine from 2 sides of the interior case, bringing more highlighting to the contents inside.

## INSIDE PERIMETER (ALL 4 SIDES).

For this option we place an LED strip light along the entire Perimeter of the interior display case. The light will shine from all 4 sides of the interior case, bringing more light intensity to the contents being displayed inside.

| Model           | Overall Size        | Viewable Area       | Orientation / Hinge Locaction | Shipping Weight |
|-----------------|---------------------|---------------------|-------------------------------|-----------------|
| SIDMCTXLLB-4848 | 48" Wide x 48" High | 41" Wide x 40" High | Square / TOP Hinged           | 92 LBS          |