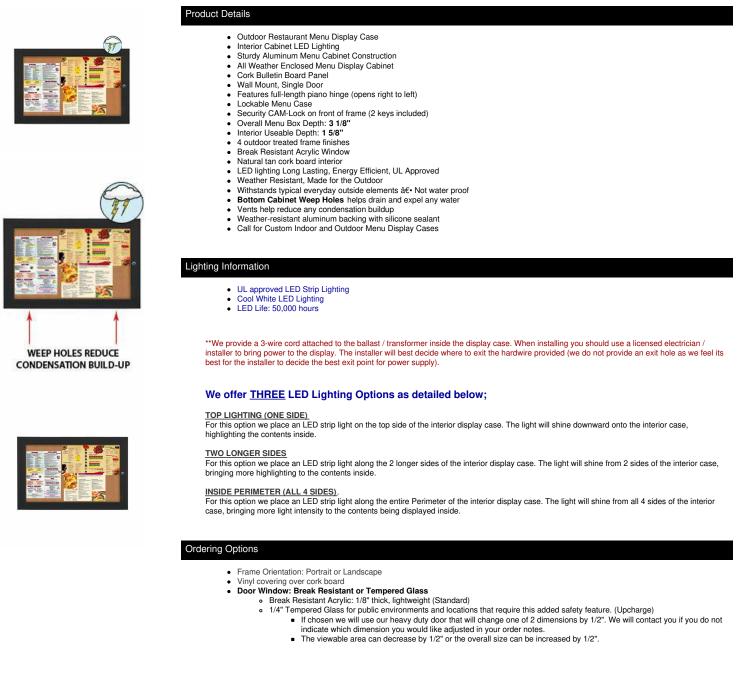

## Outdoor Enclosed Menu Display SwingCases with LED Lights | Single Locking Door in 10 Sizes + Custom