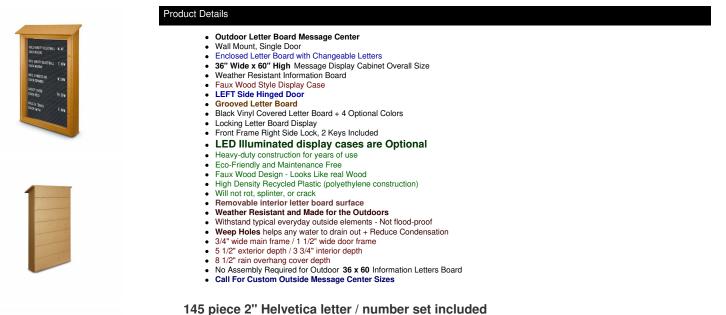

## Outdoor Message Center Letter Board 36" x 60" | LEFT Hinged - Single Door, Wall Mount Info Board

#### Recycled Plastic (Faux Wood) Construction Benefits

- Maintenance Free Recycled Plastic
- Will not crack or decay, split, rot or chip
- · Impervious to water, chemicals, and insects
- Finished back panel looks great and adds structural integrity

#### Ordering Options

- · Optional vinyl grooved letterboards
- Optional letter & character sets (1/2", 3/4", 1", 2", 3")