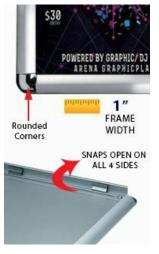

## **Product Details**

- **Rounded Corners Snap Frame**
- Wall Hanging Snap Frame 11" x 17" Snap Frame
- Smooth Rounded Corners
- Frame Width: 1" WIDE
- Silver Frame Finish
- Rounded Corners in Molded Plastic
- Frames Sides Made with Aluminum
- Wall Display Frame for Posters, Signs, Photography, Etc.
- Graphic is front loaded into Snap Open Frame
- All four frame sides snap open by hand
- Position Frame in either portrait & landscape orientation.

  Accepts printed Inserts 11" x 17"

  Visible Area: 10 5/16" x 16 5/16"

- Overall snap frame Size 12 3/16" x 18 3/16"
- Rounded Corner Silver Snap Frame for Indoor Use
- 11x17 Non-Glare Protective Overlay is included
  Rounded Corner 1" Silver Snap Frame with easy to follow instructions