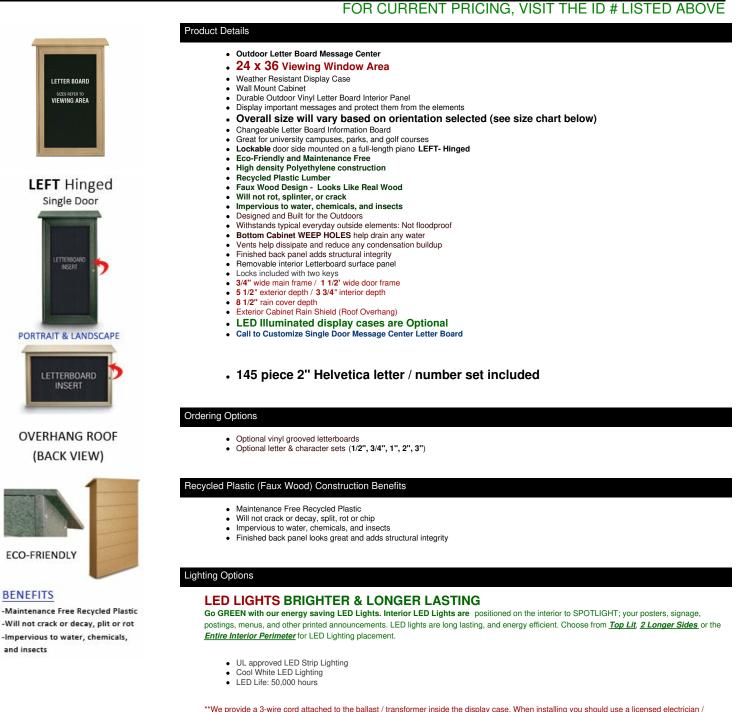

### 24" x 36" Outdoor Message Center Letter Board | with LEFT Hinged Single Door Information Board

installer to bring power to the display. The installer will best decide where to exit the hardwire provided (we do not provide an exit hole as we feel its best for the installer to decide the best exit point for power supply).