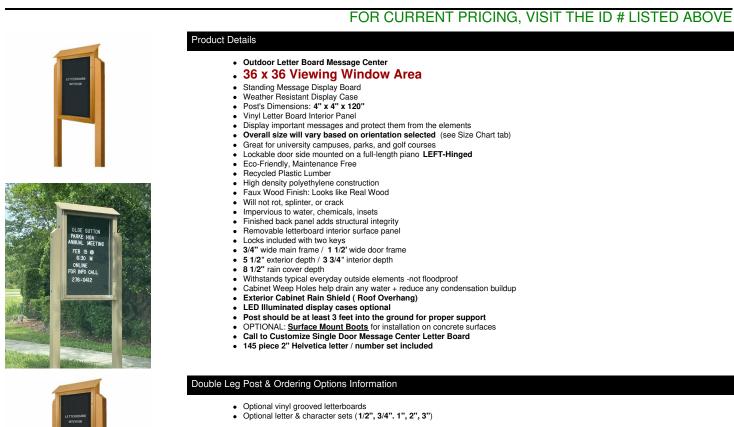

## **Product Sheet**

Item ID # LSIDMCLB-VA-3636

## 36" x 36" Outdoor Message Center Letter Board | LEFT Hinged - Single Door with Posts Information Board - SIZES REFER TO VIEWABLE AREA

Double Post Information

- Post Dimensions: 4" x 4" x 120"
- Posts are attached to the case through the sides. Pre-drilled holes will be provided on the posts for easy
  display case mounting
- · Post should be secured at least 3 feet into the ground for proper support.
- OPTIONAL: <u>Surface Mount Boots</u> for installation on concrete surfaces

| Model            | Viewable Area | Overall Size                | # of Posts | Shipping Wt. |
|------------------|---------------|-----------------------------|------------|--------------|
| LSIDMCLB-VA-3636 | 36" x 36"     | 42 3/4" Wide x 44 1/4" High | 2          | 129 LBS      |