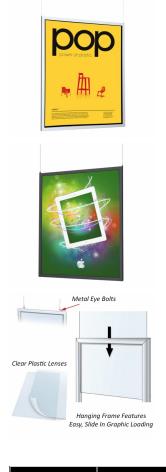

## 14 x 22 Extra Large Ceiling Mount Frames

## **Product Details**

- Extra Large Ceiling Mount Poster Frame 14" Wide x 22" High
- Ceiling mounted display hangs from secured wires
- Displays 2 single sided poster / banners
- Top 1/4" full entry slots
- Hanging display mounts constructed with durable aluminum
- Top Load Poster Displays
- Metal Eye Bolts securely hold your hanging display Hanging Frames are available in **Black or Silver** finishes
- Assemble without tools (no loose parts to lose)
- Hanging Kit Included (2 Hanging Clips & Wall Hangers)

  Optional Clear Protective Overlays (Set of 2) Protect your graphic while it is on display Overall Sign Holder Weight: 4 LBS
- XL Hanging Frames ship Fully Assembled
- 14x22 Extra Large Ceiling Mount Display Best suited for Indoor Use Only