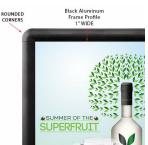

## 11x17 Wall Snap Frame Poster Sign Holder 1" Wide Profile with Smooth Rounded Corners | Black Finish

### **Product Details**

- Rounded Corners Snap Frame 11x17
- Wall Hanging Snap Frame Smooth Rounded Corners
- Frame Width: 1" WIDE
- Black Frame Finish
- Rounded Corners in Molded Plastic
- Accepts printed Inserts 11" x 17"
  11x17 Non-Glare Protective Overla Included
- All Four Frames Sides Made with Aluminum
- Wall Display Frame for Posters, Signs, Menus, Photography, Documents, Etc. Graphic is front loaded into Snap Open Frame
- All four frame sides snap open by hand
- Position Frame in portrait or landscape orientation. Visible Area: 10 5/16" x 16 5/16"
- Overall snap frame Size 12 3/16" x 18 3/16"
- Rounded Corner Black Snap Frame for Indoor Use
- 11 x 17 Snap Frame with easy-to-follow instructions

| Model  | Insert (Poster Size) | Insert (Viewable Area) | Overall Size        |
|--------|----------------------|------------------------|---------------------|
| TKM525 | 11" x 17"            | 10 5/16" X 16 5/16"    | 12 3/16" X 18 3/16" |