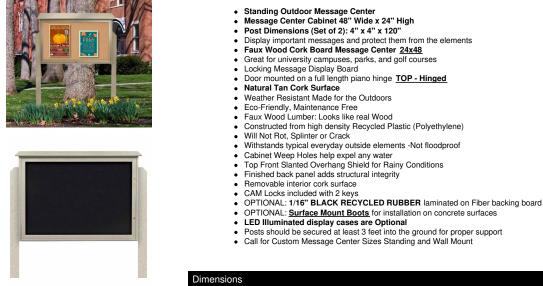

## Outdoor XL Message Center Cork Board 24" x 48" with Posts | TOP Hinged - Single Door Information Board

## • 3/4" wide main frame

- 1 1/2" wide door frame
- 5 1/2" exterior depth
- 3 3/4" interior depth
- 8 1/2" rain cover depth

#### Recycled Plastic (Faux Wood) Construction Benefits

- Maintenance Free Recycled Plastic
- Will not crack or decay, split, rot or chip
- Impervious to water, chemicals, and insects
- Finished back panel looks great and adds structural integrity

| Model          | Overall Size        | Viewable Area       | Orientation / Hinge Location | Shipping Weight (with Posts) |
|----------------|---------------------|---------------------|------------------------------|------------------------------|
| LSIDMCTXL-2448 | 48" Wide x 24" High | 41" Wide x 16" High | Landscape / TOP Hinged       | 117 LBS                      |