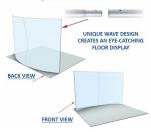

## 144" Wide Extra Large Curved Banner Stands (10' High x 42" Deep)

#### **Product Details**

- XL Curved Banner Stand Display
- Uniquely shaped freestanding structure
- 144" Wide Graphics Display (176" Linear Length)
- Displays 1 poster / banner
- 1 1/4†diameter aluminum anodized structure
- Swage & Spring Button, Tool-Free Assembly
- Overall Height: 10'
- Display Floor Depth: 42"
- Overall Approximate Sign Holder Weight: 18 LBS
- 144" Large Curved Banner Stands Suitable for Indoor Use